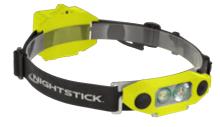

INTRINSICALLY SAFE LIGHTING PRODUCTS

140L 3AA

**210L** 3AA

XPP-5420GXA

XPP-5420GA

**HEADLAMPS** 

200L 3AAA Dual-Light, Low-Profile XPP-5460GX

**220L** 3AAA