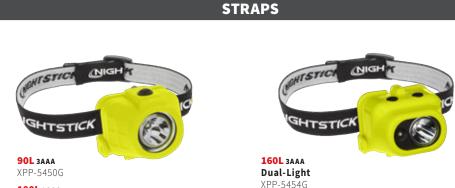

# FEATURES & SPECIFICATIONS at a glance

For more information, products or a distributor near you, visit nightstick.com

available at BrightGuy.com

|                                         | [      | HEADLAMPS           |              |               |                                                                                                                                                                                                                                                                                                                                                                                                                                                                                                                                                                                                                                                                                                                                                                                                                                                                                                                                                                                                                                                                                                                                                                                                                                                                                                                                                                                                                                                                                                                                                                                                                                                                                              |           |           |            |            |           |           |            |                    | AREA LIGHTS   |           |           |             |            |              |            |             | HANDHELDS                                   |               |                |               |            |              |                |                             |                    |            |                     |            |             | UL-913 HANDHELDS |                               |                           |             |                 |            |               |                 |            |             |             |
|-----------------------------------------|--------|---------------------|--------------|---------------|----------------------------------------------------------------------------------------------------------------------------------------------------------------------------------------------------------------------------------------------------------------------------------------------------------------------------------------------------------------------------------------------------------------------------------------------------------------------------------------------------------------------------------------------------------------------------------------------------------------------------------------------------------------------------------------------------------------------------------------------------------------------------------------------------------------------------------------------------------------------------------------------------------------------------------------------------------------------------------------------------------------------------------------------------------------------------------------------------------------------------------------------------------------------------------------------------------------------------------------------------------------------------------------------------------------------------------------------------------------------------------------------------------------------------------------------------------------------------------------------------------------------------------------------------------------------------------------------------------------------------------------------------------------------------------------------|-----------|-----------|------------|------------|-----------|-----------|------------|--------------------|---------------|-----------|-----------|-------------|------------|--------------|------------|-------------|---------------------------------------------|---------------|----------------|---------------|------------|--------------|----------------|-----------------------------|--------------------|------------|---------------------|------------|-------------|------------------|-------------------------------|---------------------------|-------------|-----------------|------------|---------------|-----------------|------------|-------------|-------------|
|                                         | Ì      |                     |              |               | STRAPS                                                                                                                                                                                                                                                                                                                                                                                                                                                                                                                                                                                                                                                                                                                                                                                                                                                                                                                                                                                                                                                                                                                                                                                                                                                                                                                                                                                                                                                                                                                                                                                                                                                                                       |           |           |            |            |           |           |            | ZERO-BAND CAP LAMP |               |           | AN        | GLE         | LANTERN    |              |            | SCI         | ENE                                         |               |                |               |            |              |                |                             |                    |            |                     |            |             |                  |                               |                           |             |                 |            |               |                 |            |             |             |
|                                         |        | XPP-5450G           | XPP-5452G    | XPP-5453G     | XPP-5454G                                                                                                                                                                                                                                                                                                                                                                                                                                                                                                                                                                                                                                                                                                                                                                                                                                                                                                                                                                                                                                                                                                                                                                                                                                                                                                                                                                                                                                                                                                                                                                                                                                                                                    | XPP-5456G | XPP-5458G | XPP-5460GX | XPP-5462GX | XPR-5553G | XPR-5554G | XPR-5562GX | XPP-5454GC         | ХРР-5460GСХ   | XPR-5560G | XPR-5561G | XPP-5566GX  | XPR-5568GX | XPR-5580G    | XPR-5582GX | XPR-5584GMX | XPR-5586GX                                  | XPR-5592GX    | XPR-5592GCX    | XPP-5410G     | XPP-5411GX | XPP-5414GX   | XPP-5414GX-K01 | XPP-5418GX                  | XPP-5418GX-K01     | XPP-5420GA | XPP-5420GXA         | XPP-5422GA | XPP-5422GMA | XPP-5422GXA      | XPP-5422GMXA                  | XPR-5522GMX               | XPR-5542GMX | XPP-5420G       | XPP-5420GX | XPP-5422G     | XPP-5422GM      | XPP-5422GX | XPP-5422GMX | XPP-5422GXL |
| DUAL-LIGHT                              |        |                     |              |               |                                                                                                                                                                                                                                                                                                                                                                                                                                                                                                                                                                                                                                                                                                                                                                                                                                                                                                                                                                                                                                                                                                                                                                                                                                                                                                                                                                                                                                                                                                                                                                                                                                                                                              |           |           |            |            | Ю         | Ю         |            |                    |               |           |           |             |            |              |            |             |                                             |               |                |               |            |              |                |                             |                    |            |                     |            |             |                  |                               |                           |             |                 |            |               |                 |            |             |             |
| MULTI-FUNCTION                          | i      |                     | П            |               |                                                                                                                                                                                                                                                                                                                                                                                                                                                                                                                                                                                                                                                                                                                                                                                                                                                                                                                                                                                                                                                                                                                                                                                                                                                                                                                                                                                                                                                                                                                                                                                                                                                                                              |           |           |            |            |           |           |            |                    |               |           |           | П           |            |              |            |             |                                             |               |                |               |            |              |                |                             |                    |            |                     | П          |             |                  |                               |                           |             |                 |            |               |                 |            |             |             |
| BATTERY                                 | i      | 3<br>AAA            | 3            | 3<br>AAA      | 3<br>AAA                                                                                                                                                                                                                                                                                                                                                                                                                                                                                                                                                                                                                                                                                                                                                                                                                                                                                                                                                                                                                                                                                                                                                                                                                                                                                                                                                                                                                                                                                                                                                                                                                                                                                     | 3         | 3         | 3          | 3          | USB       | USB       | USB        | 3<br>AAA           | 3             | LI-ION    | LI-ION    | 3           | LI-ION     | LI-ION       | LI-ION     | LI-ION      | LI-ION                                      | LI-ION        | LI-ION         | 2<br>AAA      | 2          | 2            | 2              | 3                           | 3                  | 3          | 3                   | 3          | 3           | 3                | 3                             | LI-ION                    | LI-ION      | 3               | 3          | 3<br>A A*     | 3               | 3          | 3<br>AA*    | 3           |
| CLIP                                    | i      | AAA                 |              | AAA           | Ann                                                                                                                                                                                                                                                                                                                                                                                                                                                                                                                                                                                                                                                                                                                                                                                                                                                                                                                                                                                                                                                                                                                                                                                                                                                                                                                                                                                                                                                                                                                                                                                                                                                                                          | AA.       |           | 700        | - AA       |           |           |            | AAA                | AAA           | П         |           |             |            |              |            |             |                                             |               |                |               |            |              |                | - AA                        | An .               |            |                     |            |             |                  |                               |                           |             |                 |            |               |                 |            |             |             |
| MOUNT                                   | i      |                     |              |               |                                                                                                                                                                                                                                                                                                                                                                                                                                                                                                                                                                                                                                                                                                                                                                                                                                                                                                                                                                                                                                                                                                                                                                                                                                                                                                                                                                                                                                                                                                                                                                                                                                                                                              |           |           |            |            | Ю         | Ш         |            |                    |               |           |           |             |            |              |            |             |                                             |               |                |               |            |              |                |                             |                    |            |                     |            |             |                  |                               |                           |             |                 |            |               |                 |            |             |             |
| MAGNET(S)                               | i      |                     |              |               |                                                                                                                                                                                                                                                                                                                                                                                                                                                                                                                                                                                                                                                                                                                                                                                                                                                                                                                                                                                                                                                                                                                                                                                                                                                                                                                                                                                                                                                                                                                                                                                                                                                                                              |           |           |            |            |           |           |            |                    |               |           |           |             |            |              |            |             |                                             |               |                |               |            |              |                |                             |                    |            |                     |            |             |                  |                               |                           |             |                 |            |               |                 |            |             |             |
| DUSTPROOF/WATER                         | RPROOF |                     | П            |               |                                                                                                                                                                                                                                                                                                                                                                                                                                                                                                                                                                                                                                                                                                                                                                                                                                                                                                                                                                                                                                                                                                                                                                                                                                                                                                                                                                                                                                                                                                                                                                                                                                                                                              |           |           |            |            |           |           |            |                    |               |           | П         | П           |            |              |            |             |                                             |               |                |               |            |              |                |                             |                    | П          |                     |            |             | П                |                               |                           |             |                 |            |               |                 |            |             |             |
| CERTIFICATIONS  ALL PRODUCTS ARE RATED: |        | Interest  Ex  IECEX | interest  Ex | CUL US LUSTED | INTERES AND INTERES. |           |           | IECEX      | €x>        | r         | EXX       |            | EX IECEX           | e Intertex Ex | MSHA      | EX IECEX  | N<br>MHETEO | NAMETRO .  | Œx⟩<br>IECEx | o nerek    | EX IECEX    | culus us u | N<br>DIMETTIO | EX IECEX  NFPA | EX IECEX MSHA | c UL USTED | intertex  Ex |                | Interfect.  Ex  IECEX  NFPA | INCEX  INCEX  NFPA | EX IECEX   | Intertex  EX  IECEX | INCEX      | INCOME.     | EX.              | INGERTER  EX  INGERTER  IEGEX | Intertex  EX  IECEX  MSHA | EX          | lourtek<br>MSHA | Interest   | District MSHA | interreck  MSHA | Dometek    | Intertex    | ntertek     |
| FLASHLIGHT/SPOTL                        | LIGHT  |                     |              | _             |                                                                                                                                                                                                                                                                                                                                                                                                                                                                                                                                                                                                                                                                                                                                                                                                                                                                                                                                                                                                                                                                                                                                                                                                                                                                                                                                                                                                                                                                                                                                                                                                                                                                                              |           |           |            |            |           |           |            |                    |               |           |           |             |            |              |            |             |                                             |               |                |               |            |              |                |                             |                    |            |                     |            |             | _                |                               |                           | _           |                 |            |               |                 |            |             |             |
| LUMENS                                  |        |                     | 180          | 190           | 115                                                                                                                                                                                                                                                                                                                                                                                                                                                                                                                                                                                                                                                                                                                                                                                                                                                                                                                                                                                                                                                                                                                                                                                                                                                                                                                                                                                                                                                                                                                                                                                                                                                                                          | 100       | 130       |            |            | 225       |           | 275        | 115                |               | 90        | 90        | 200         | 200        |              | 1750       |             |                                             |               |                | 30            | 125        | 120          | 120            | 200                         | 200                | 140        | 210                 | 120        | 120         | 210              | 210                           | 240                       | 400         | 160             | 235        | 160           | 160             | 235        |             | 210         |
| RUNTIME (HRS.)                          |        | 13.5                | 6            | 5             | 5                                                                                                                                                                                                                                                                                                                                                                                                                                                                                                                                                                                                                                                                                                                                                                                                                                                                                                                                                                                                                                                                                                                                                                                                                                                                                                                                                                                                                                                                                                                                                                                                                                                                                            | 18        | 14        | 3.5        | 6.75       | 7.5       | 7.5       | 6          | 5                  | 3.5           | 15        | 13        | 11          | 7          | 12           | 5          | 13          | 10                                          |               |                | 18            | 2.25       | 24           | 24             | 10.5                        | 10.5               | 14         | 14                  | 17.5       | 17.5        | 14               | 14                            | 8                         | 10.5        | 14              | 14         | 19            | 19              | 14         | 14          | 14          |
| BEAM DISTANCE (M)                       | )      | 80                  | 93           | 104           | 82                                                                                                                                                                                                                                                                                                                                                                                                                                                                                                                                                                                                                                                                                                                                                                                                                                                                                                                                                                                                                                                                                                                                                                                                                                                                                                                                                                                                                                                                                                                                                                                                                                                                                           | 140       | 120       | 106        | 120        | 110       | 1887      | 120        | 82                 | 106           | 47        | 108       | 401         | 401        | 635          | 552        | 237         | 388                                         |               |                | 40            | 55         | 111          | 111            | 143                         | 143                | 180        | 187                 | 170        | 170         | 187              | 187                           | 178                       | 215         | 180             | 187        | 170           | 170             | 187        | 187         | 187         |
| FLOODLIGHT                              |        |                     |              | _             |                                                                                                                                                                                                                                                                                                                                                                                                                                                                                                                                                                                                                                                                                                                                                                                                                                                                                                                                                                                                                                                                                                                                                                                                                                                                                                                                                                                                                                                                                                                                                                                                                                                                                              |           |           |            |            |           |           |            |                    |               |           |           |             |            |              |            |             |                                             |               |                | _             |            |              |                |                             |                    |            |                     |            |             | _                |                               |                           |             |                 |            |               |                 |            |             |             |
| LUMENS                                  |        |                     |              |               | 120                                                                                                                                                                                                                                                                                                                                                                                                                                                                                                                                                                                                                                                                                                                                                                                                                                                                                                                                                                                                                                                                                                                                                                                                                                                                                                                                                                                                                                                                                                                                                                                                                                                                                          |           |           |            |            |           |           | 250        |                    | 180           | 90        | 70        | 100         |            | 200          |            |             | 650                                         | 1200          |                |               |            |              | 120            |                             |                    |            |                     | 120        |             |                  | 130                           |                           |             |                 |            | 130           | 130             | 130        |             |             |
| RUNTIME (HRS.)                          |        |                     |              | 5             | 5.25                                                                                                                                                                                                                                                                                                                                                                                                                                                                                                                                                                                                                                                                                                                                                                                                                                                                                                                                                                                                                                                                                                                                                                                                                                                                                                                                                                                                                                                                                                                                                                                                                                                                                         | 13.5      | 12.5      | 3.5        | 7          | 15        | 6.5       | 6          | 6.5                | 3.5           | 15        | 12        | 11          | 7          | 14           |            |             | 10                                          | 6             | 6              |               |            | 24           | 24             |                             |                    |            |                     | 17.5       | 17.5        | 20               | 20                            | 8.5                       | 10.5        |                 |            | 19            | 19              | 20         | 20          |             |
| DUAL-LIGHT                              |        |                     |              |               |                                                                                                                                                                                                                                                                                                                                                                                                                                                                                                                                                                                                                                                                                                                                                                                                                                                                                                                                                                                                                                                                                                                                                                                                                                                                                                                                                                                                                                                                                                                                                                                                                                                                                              |           |           |            |            |           |           |            |                    |               |           |           |             |            |              |            |             |                                             |               |                |               |            |              |                |                             |                    |            |                     |            |             |                  |                               |                           |             |                 |            |               |                 |            |             |             |
| LUMENS                                  |        |                     |              |               |                                                                                                                                                                                                                                                                                                                                                                                                                                                                                                                                                                                                                                                                                                                                                                                                                                                                                                                                                                                                                                                                                                                                                                                                                                                                                                                                                                                                                                                                                                                                                                                                                                                                                              |           |           | _          |            |           | 160       |            | 160                | 200           | 180       | 140       | 205         | 205        |              |            |             | 900                                         |               |                |               |            |              | 120            |                             |                    |            |                     |            | 240         |                  |                               |                           |             |                 |            | 260           | 260             |            | 300         |             |
| RUNTIME (HRS.)                          |        |                     |              | 5             | 3.5                                                                                                                                                                                                                                                                                                                                                                                                                                                                                                                                                                                                                                                                                                                                                                                                                                                                                                                                                                                                                                                                                                                                                                                                                                                                                                                                                                                                                                                                                                                                                                                                                                                                                          | 6.5       | 6         | 3          | 6          | 7         | 4.5       | 5          | 4.5                | 3             | 6         | 9         | 11          | 7          | 9.25         |            |             | 8                                           |               |                |               |            | 24           | 24             |                             |                    |            |                     | 4.5        | 4.5         | 10               | 10                            | 4.75                      | 10          |                 |            | 4.5           | 4.5             | 10         | 10          |             |

INTRINSICALLY SAFE LIGHTING PRODUCTS

140L 3AA

**210L** 3AA

XPP-5420GXA

XPP-5420GA

**HEADLAMPS** 

200L 3AAA Dual-Light, Low-Profile XPP-5460GX

**220L** 3AAA