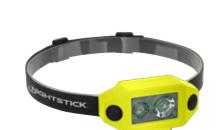

INTRINSICALLY SAFE LIGHTING PRODUCTS

140L 3AA

**210L** 3AA

XPP-5420GXA

XPP-5420GA

**HEADLAMPS** 

200L 3AAA Dual-Light, Low-Profile XPP-5460GX

**220L** 3AAA