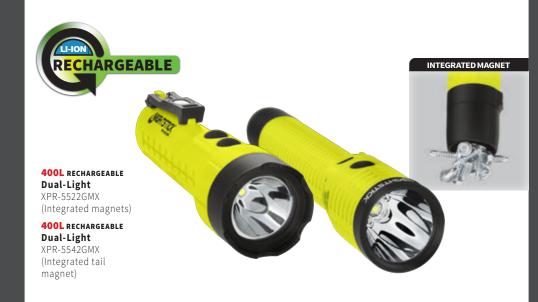

# FEATURES & SPECIFICATIONS at a glance

For more information, products or a distributor near you, visit nightstick.com

available at BrightGuy.com

|                                         | [      | HEADLAMPS           |              |               |                                                                                                                                                                                                                                                                                                                                                                                                                                                                                                                                                                                                                                                                                                                                                                                                                                                                                                                                                                                                                                                                                                                                                                                                                                                                                                                                                                                                                                                                                                                                                                                                                                                                                              |           |           |            |            |           |           |            |                    | AREA LIGHTS   |           |           |             |            |              |            |             | HANDHELDS                                   |               |                |               |            |              |                |                             |                    |            |                     |            |             | UL-913 HANDHELDS |                               |                           |             |                 |            |               |                 |            |             |             |
|-----------------------------------------|--------|---------------------|--------------|---------------|----------------------------------------------------------------------------------------------------------------------------------------------------------------------------------------------------------------------------------------------------------------------------------------------------------------------------------------------------------------------------------------------------------------------------------------------------------------------------------------------------------------------------------------------------------------------------------------------------------------------------------------------------------------------------------------------------------------------------------------------------------------------------------------------------------------------------------------------------------------------------------------------------------------------------------------------------------------------------------------------------------------------------------------------------------------------------------------------------------------------------------------------------------------------------------------------------------------------------------------------------------------------------------------------------------------------------------------------------------------------------------------------------------------------------------------------------------------------------------------------------------------------------------------------------------------------------------------------------------------------------------------------------------------------------------------------|-----------|-----------|------------|------------|-----------|-----------|------------|--------------------|---------------|-----------|-----------|-------------|------------|--------------|------------|-------------|---------------------------------------------|---------------|----------------|---------------|------------|--------------|----------------|-----------------------------|--------------------|------------|---------------------|------------|-------------|------------------|-------------------------------|---------------------------|-------------|-----------------|------------|---------------|-----------------|------------|-------------|-------------|
|                                         | Ì      |                     |              |               | STRAPS                                                                                                                                                                                                                                                                                                                                                                                                                                                                                                                                                                                                                                                                                                                                                                                                                                                                                                                                                                                                                                                                                                                                                                                                                                                                                                                                                                                                                                                                                                                                                                                                                                                                                       |           |           |            |            |           |           |            | ZERO-BAND CAP LAMP |               |           | AN        | GLE         | LANTERN    |              |            | SCI         | ENE                                         |               |                |               |            |              |                |                             |                    |            |                     |            |             |                  |                               |                           |             |                 |            |               |                 |            |             |             |
|                                         |        | XPP-5450G           | XPP-5452G    | XPP-5453G     | XPP-5454G                                                                                                                                                                                                                                                                                                                                                                                                                                                                                                                                                                                                                                                                                                                                                                                                                                                                                                                                                                                                                                                                                                                                                                                                                                                                                                                                                                                                                                                                                                                                                                                                                                                                                    | XPP-5456G | XPP-5458G | XPP-5460GX | XPP-5462GX | XPR-5553G | XPR-5554G | XPR-5562GX | XPP-5454GC         | ХРР-5460GСХ   | XPR-5560G | XPR-5561G | XPP-5566GX  | XPR-5568GX | XPR-5580G    | XPR-5582GX | XPR-5584GMX | XPR-5586GX                                  | XPR-5592GX    | XPR-5592GCX    | XPP-5410G     | XPP-5411GX | XPP-5414GX   | XPP-5414GX-K01 | XPP-5418GX                  | XPP-5418GX-K01     | XPP-5420GA | XPP-5420GXA         | XPP-5422GA | XPP-5422GMA | XPP-5422GXA      | XPP-5422GMXA                  | XPR-5522GMX               | XPR-5542GMX | XPP-5420G       | XPP-5420GX | XPP-5422G     | XPP-5422GM      | XPP-5422GX | XPP-5422GMX | XPP-5422GXL |
| DUAL-LIGHT                              |        |                     |              |               |                                                                                                                                                                                                                                                                                                                                                                                                                                                                                                                                                                                                                                                                                                                                                                                                                                                                                                                                                                                                                                                                                                                                                                                                                                                                                                                                                                                                                                                                                                                                                                                                                                                                                              |           |           |            |            | Ю         | Ю         |            |                    |               |           |           |             |            |              |            |             |                                             |               |                |               |            |              |                |                             |                    |            |                     |            |             |                  |                               |                           |             |                 |            |               |                 |            |             |             |
| MULTI-FUNCTION                          | i      |                     | П            |               |                                                                                                                                                                                                                                                                                                                                                                                                                                                                                                                                                                                                                                                                                                                                                                                                                                                                                                                                                                                                                                                                                                                                                                                                                                                                                                                                                                                                                                                                                                                                                                                                                                                                                              |           |           |            |            |           |           |            |                    |               |           |           | П           |            |              |            |             |                                             |               |                |               |            |              |                |                             |                    |            |                     | П          |             |                  |                               |                           |             |                 |            |               |                 |            |             |             |
| BATTERY                                 | i      | 3<br>AAA            | 3            | 3<br>AAA      | 3<br>AAA                                                                                                                                                                                                                                                                                                                                                                                                                                                                                                                                                                                                                                                                                                                                                                                                                                                                                                                                                                                                                                                                                                                                                                                                                                                                                                                                                                                                                                                                                                                                                                                                                                                                                     | 3         | 3         | 3          | 3          | USB       | USB       | USB        | 3<br>AAA           | 3             | LI-ION    | LI-ION    | 3           | LI-ION     | LI-ION       | LI-ION     | LI-ION      | LI-ION                                      | LI-ION        | LI-ION         | 2<br>AAA      | 2          | 2            | 2              | 3                           | 3                  | 3          | 3                   | 3          | 3           | 3                | 3                             | LI-ION                    | LI-ION      | 3               | 3          | 3<br>A A*     | 3               | 3          | 3<br>AA*    | 3           |
| CLIP                                    | i      | AAA                 |              | AAA           | Ann                                                                                                                                                                                                                                                                                                                                                                                                                                                                                                                                                                                                                                                                                                                                                                                                                                                                                                                                                                                                                                                                                                                                                                                                                                                                                                                                                                                                                                                                                                                                                                                                                                                                                          | AA.       |           | 700        | - AA       |           |           |            | AAA                | AAA           | П         |           |             |            |              |            |             |                                             |               |                |               |            |              |                | - AA                        | An .               |            |                     |            |             |                  |                               |                           |             |                 |            |               |                 |            |             |             |
| MOUNT                                   | i      |                     |              |               |                                                                                                                                                                                                                                                                                                                                                                                                                                                                                                                                                                                                                                                                                                                                                                                                                                                                                                                                                                                                                                                                                                                                                                                                                                                                                                                                                                                                                                                                                                                                                                                                                                                                                              |           |           |            |            | Ю         | Ш         |            |                    |               |           |           |             |            |              |            |             |                                             |               |                |               |            |              |                |                             |                    |            |                     |            |             |                  |                               |                           |             |                 |            |               |                 |            |             |             |
| MAGNET(S)                               | i      |                     |              |               |                                                                                                                                                                                                                                                                                                                                                                                                                                                                                                                                                                                                                                                                                                                                                                                                                                                                                                                                                                                                                                                                                                                                                                                                                                                                                                                                                                                                                                                                                                                                                                                                                                                                                              |           |           |            |            |           |           |            |                    |               |           |           |             |            |              |            |             |                                             |               |                |               |            |              |                |                             |                    |            |                     |            |             |                  |                               |                           |             |                 |            |               |                 |            |             |             |
| DUSTPROOF/WATER                         | RPROOF |                     | П            |               |                                                                                                                                                                                                                                                                                                                                                                                                                                                                                                                                                                                                                                                                                                                                                                                                                                                                                                                                                                                                                                                                                                                                                                                                                                                                                                                                                                                                                                                                                                                                                                                                                                                                                              |           |           |            |            |           |           |            |                    |               |           | П         | П           |            |              |            |             |                                             |               |                |               |            |              |                |                             |                    | П          |                     |            |             | П                |                               |                           |             |                 |            |               |                 |            |             |             |
| CERTIFICATIONS  ALL PRODUCTS ARE RATED: |        | Interest  Ex  IECEX | interest  Ex | CUL US LUSTED | INTERES AND INTERES. |           |           | IECEX      | €x>        | r         | EXX       |            | EX IECEX           | e Intertex Ex | MSHA      | EX IECEX  | N<br>MHETEO | NAMETRO .  | Œx⟩<br>IECEx | o nerek    | EX IECEX    | culus us u | N<br>DIMETTIO | EX IECEX  NFPA | EX IECEX MSHA | c UL USTED | intertex  Ex |                | Interfect.  Ex  IECEX  NFPA | INCEX  INCEX  NFPA | EX IECEX   | Intertex  EX  IECEX | INCEX      | INCOME.     | EX.              | INGERTER  EX  INGERTER  IEGEX | Intertex  EX  IECEX  MSHA | EX          | lourtek<br>MSHA | Interest   | District MSHA | interreck  MSHA | Dometek    | Intertex    | ntertek     |
| FLASHLIGHT/SPOTL                        | LIGHT  |                     |              | _             |                                                                                                                                                                                                                                                                                                                                                                                                                                                                                                                                                                                                                                                                                                                                                                                                                                                                                                                                                                                                                                                                                                                                                                                                                                                                                                                                                                                                                                                                                                                                                                                                                                                                                              |           |           |            |            |           |           |            |                    |               |           |           |             |            |              |            |             |                                             |               |                |               |            |              |                |                             |                    |            |                     |            |             | _                |                               |                           | _           |                 |            |               |                 |            |             |             |
| LUMENS                                  |        |                     | 180          | 190           | 115                                                                                                                                                                                                                                                                                                                                                                                                                                                                                                                                                                                                                                                                                                                                                                                                                                                                                                                                                                                                                                                                                                                                                                                                                                                                                                                                                                                                                                                                                                                                                                                                                                                                                          | 100       | 130       |            |            | 225       |           | 275        | 115                |               | 90        | 90        | 200         | 200        |              | 1750       |             |                                             |               |                | 30            | 125        | 120          | 120            | 200                         | 200                | 140        | 210                 | 120        | 120         | 210              | 210                           | 240                       | 400         | 160             | 235        | 160           | 160             | 235        |             | 210         |
| RUNTIME (HRS.)                          |        | 13.5                | 6            | 5             | 5                                                                                                                                                                                                                                                                                                                                                                                                                                                                                                                                                                                                                                                                                                                                                                                                                                                                                                                                                                                                                                                                                                                                                                                                                                                                                                                                                                                                                                                                                                                                                                                                                                                                                            | 18        | 14        | 3.5        | 6.75       | 7.5       | 7.5       | 6          | 5                  | 3.5           | 15        | 13        | 11          | 7          | 12           | 5          | 13          | 10                                          |               |                | 18            | 2.25       | 24           | 24             | 10.5                        | 10.5               | 14         | 14                  | 17.5       | 17.5        | 14               | 14                            | 8                         | 10.5        | 14              | 14         | 19            | 19              | 14         | 14          | 14          |
| BEAM DISTANCE (M)                       | )      | 80                  | 93           | 104           | 82                                                                                                                                                                                                                                                                                                                                                                                                                                                                                                                                                                                                                                                                                                                                                                                                                                                                                                                                                                                                                                                                                                                                                                                                                                                                                                                                                                                                                                                                                                                                                                                                                                                                                           | 140       | 120       | 106        | 120        | 110       | 1887      | 120        | 82                 | 106           | 47        | 108       | 401         | 401        | 635          | 552        | 237         | 388                                         |               |                | 40            | 55         | 111          | 111            | 143                         | 143                | 180        | 187                 | 170        | 170         | 187              | 187                           | 178                       | 215         | 180             | 187        | 170           | 170             | 187        | 187         | 187         |
| FLOODLIGHT                              |        |                     |              | _             |                                                                                                                                                                                                                                                                                                                                                                                                                                                                                                                                                                                                                                                                                                                                                                                                                                                                                                                                                                                                                                                                                                                                                                                                                                                                                                                                                                                                                                                                                                                                                                                                                                                                                              |           |           |            |            |           |           |            |                    |               |           |           |             |            |              |            |             |                                             |               |                | _             |            |              |                |                             |                    |            |                     |            |             | _                |                               |                           |             |                 |            |               |                 |            |             |             |
| LUMENS                                  |        |                     |              |               | 120                                                                                                                                                                                                                                                                                                                                                                                                                                                                                                                                                                                                                                                                                                                                                                                                                                                                                                                                                                                                                                                                                                                                                                                                                                                                                                                                                                                                                                                                                                                                                                                                                                                                                          |           |           |            |            |           |           | 250        |                    | 180           | 90        | 70        | 100         |            | 200          |            |             | 650                                         | 1200          |                |               |            |              | 120            |                             |                    |            |                     | 120        |             |                  | 130                           |                           |             |                 |            | 130           | 130             | 130        |             |             |
| RUNTIME (HRS.)                          |        |                     |              | 5             | 5.25                                                                                                                                                                                                                                                                                                                                                                                                                                                                                                                                                                                                                                                                                                                                                                                                                                                                                                                                                                                                                                                                                                                                                                                                                                                                                                                                                                                                                                                                                                                                                                                                                                                                                         | 13.5      | 12.5      | 3.5        | 7          | 15        | 6.5       | 6          | 6.5                | 3.5           | 15        | 12        | 11          | 7          | 14           |            |             | 10                                          | 6             | 6              |               |            | 24           | 24             |                             |                    |            |                     | 17.5       | 17.5        | 20               | 20                            | 8.5                       | 10.5        |                 |            | 19            | 19              | 20         | 20          |             |
| DUAL-LIGHT                              |        |                     |              |               |                                                                                                                                                                                                                                                                                                                                                                                                                                                                                                                                                                                                                                                                                                                                                                                                                                                                                                                                                                                                                                                                                                                                                                                                                                                                                                                                                                                                                                                                                                                                                                                                                                                                                              |           |           |            |            |           |           |            |                    |               |           |           |             |            |              |            |             |                                             |               |                |               |            |              |                |                             |                    |            |                     |            |             |                  |                               |                           |             |                 |            |               |                 |            |             |             |
| LUMENS                                  |        |                     |              |               |                                                                                                                                                                                                                                                                                                                                                                                                                                                                                                                                                                                                                                                                                                                                                                                                                                                                                                                                                                                                                                                                                                                                                                                                                                                                                                                                                                                                                                                                                                                                                                                                                                                                                              |           |           | _          |            |           | 160       |            | 160                | 200           | 180       | 140       | 205         | 205        |              |            |             | 900                                         |               |                |               |            |              | 120            |                             |                    |            |                     |            | 240         |                  |                               |                           |             |                 |            | 260           | 260             |            | 300         |             |
| RUNTIME (HRS.)                          |        |                     |              | 5             | 3.5                                                                                                                                                                                                                                                                                                                                                                                                                                                                                                                                                                                                                                                                                                                                                                                                                                                                                                                                                                                                                                                                                                                                                                                                                                                                                                                                                                                                                                                                                                                                                                                                                                                                                          | 6.5       | 6         | 3          | 6          | 7         | 4.5       | 5          | 4.5                | 3             | 6         | 9         | 11          | 7          | 9.25         |            |             | 8                                           |               |                |               |            | 24           | 24             |                             |                    |            |                     | 4.5        | 4.5         | 10               | 10                            | 4.75                      | 10          |                 |            | 4.5           | 4.5             | 10         | 10          |             |