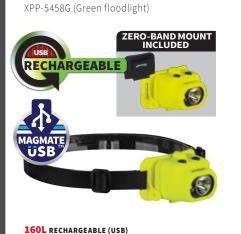

INTRINSICALLY SAFE LIGHTING PRODUCTS

140L 3AA

**210L** 3AA

XPP-5420GXA

XPP-5420GA

**HEADLAMPS** 

200L 3AAA Dual-Light, Low-Profile XPP-5460GX

**220L** 3AAA