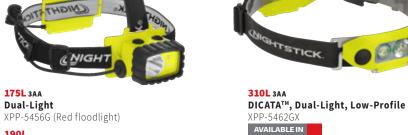

INTRINSICALLY SAFE LIGHTING PRODUCTS

140L 3AA

**210L** 3AA

XPP-5420GXA

XPP-5420GA

**HEADLAMPS** 

200L 3AAA Dual-Light, Low-Profile XPP-5460GX

**220L** 3AAA