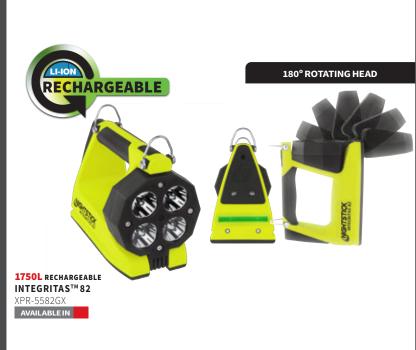

r distribution facility. This commitment to excellence continues throughout the customer service experience...with a goal of 100% customer satisfaction and backed by a Limited Lifetime Warranty.

**EXCEPTIONAL VALUE** | The Nightstick product line is designed and manufactured to outperform any other product in its class.

We are committed to delivering the industry's best performing, highest-quality lighting products at the lowest possible price.









INTRINSICALLY SAFE LIGHTING PRODUCTS

140L 3AA

**210L** 3AA

XPP-5420GXA

XPP-5420GA



**HEADLAMPS** 





200L 3AAA Dual-Light, Low-Profile XPP-5460GX



**220L** 3AAA







Dual-Light, Magnetic charger, Zero-band

XPP-5454GC

**Dual-Light** 

**Dual-Light** 

5560-CHGR10

(Charger only)

5560-CHGR50 (Charger only)