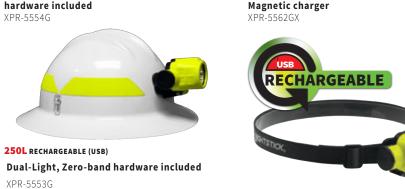

Dual-Light, Magnetic charger, Zero-band

XPP-5454GC

**Dual-Light** 

**Dual-Light** 

5560-CHGR10

(Charger only)

5560-CHGR50 (Charger only)