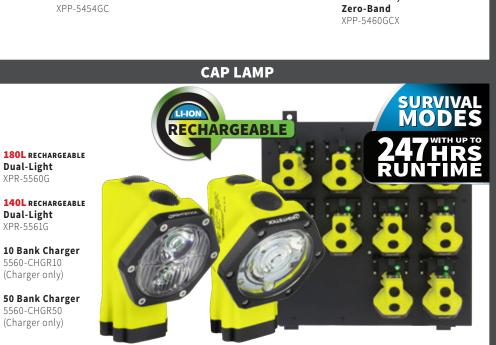

Dual-Light, Magnetic charger, Zero-band

XPP-5454GC

**Dual-Light** 

**Dual-Light** 

5560-CHGR10

(Charger only)

5560-CHGR50 (Charger only)