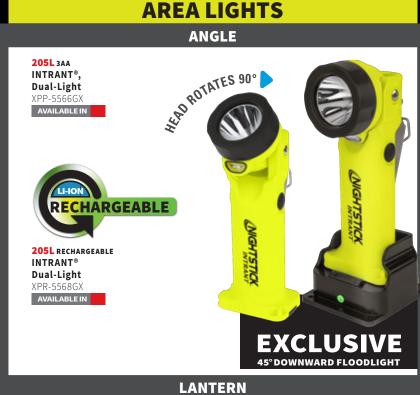

e our distribution facility. This commitment to excellence continues throughout the customer service experience...with a goal of 100% customer satisfaction and backed by a Limited Lifetime Warranty.

**EXCEPTIONAL VALUE** | The Nightstick product line is designed and manufactured to outperform any other product in its class.

We are committed to delivering the industry's best performing, highest-quality lighting products at the lowest possible price.









INTRINSICALLY SAFE LIGHTING PRODUCTS

140L 3AA

**210L** 3AA

XPP-5420GXA

XPP-5420GA



**HEADLAMPS** 





200L 3AAA Dual-Light, Low-Profile XPP-5460GX



**220L** 3AAA







Dual-Light, Magnetic charger, Zero-band

XPP-5454GC

**Dual-Light** 

**Dual-Light** 

5560-CHGR10

(Charger only)

5560-CHGR50 (Charger only)