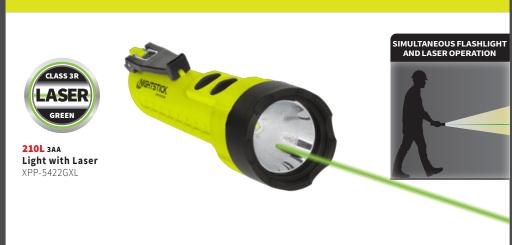

### **PERFORMANCE, QUALITY AND VALUE**

the competition with superior lumens, candela, beam distance and runtime. The Nightstick product line is built with industry-leading LEDs, durable housing materials, precision engineered reflectors, reliable switch functionality, innovative electronics and the latest generation battery technology. Many products include our innovative Dual-Light technology, allowing simultaneous use of both flashlight and downward floodlight, for maximum safety and visibilty when needed the most.