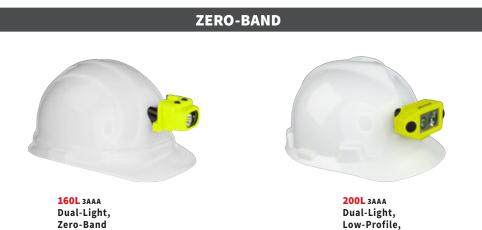

INTRINSICALLY SAFE LIGHTING PRODUCTS

140L 3AA

**210L** 3AA

XPP-5420GXA

XPP-5420GA

**HEADLAMPS** 

200L 3AAA Dual-Light, Low-Profile XPP-5460GX

**220L** 3AAA

Dual-Light, Magnetic charger, Zero-band

XPP-5454GC

**Dual-Light** 

**Dual-Light** 

5560-CHGR10

(Charger only)

5560-CHGR50 (Charger only)