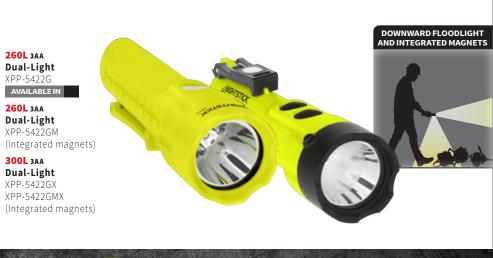

### **PERFORMANCE, QUALITY AND VALUE**

the competition with superior lumens, candela, beam distance and runtime. The Nightstick product line is built with industry-leading LEDs, durable housing materials, precision engineered reflectors, reliable switch functionality, innovative electronics and the latest generation battery technology. Many products include our innovative Dual-Light technology, allowing simultaneous use of both flashlight and downward floodlight, for maximum safety and visibilty when needed the most.