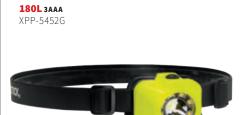

# FEATURES & SPECIFICATIONS at a glance

For more information, products or a distributor near you, visit nightstick.com

available at BrightGuy.com

|                                         | [      | HEADLAMPS           |              |               |                                                                                                                                                                                                                                                                                                                                                                                                                                                                                                                                                                                                                                                                                                                                                                                                                                                                                                                                                                                                                                                                                                                                                                                                                                                                                                                                                                                                                                                                                                                                                                                                                                                                                              |           |           |            |            |           |           |            |                    | AREA LIGHTS   |           |           |             |            |              |            |             | HANDHELDS                                   |               |                |               |            |              |                |                             |                    |            |                     |            |             | UL-913 HANDHELDS |                               |                           |             |                 |            |               |                 |            |             |             |
|-----------------------------------------|--------|---------------------|--------------|---------------|----------------------------------------------------------------------------------------------------------------------------------------------------------------------------------------------------------------------------------------------------------------------------------------------------------------------------------------------------------------------------------------------------------------------------------------------------------------------------------------------------------------------------------------------------------------------------------------------------------------------------------------------------------------------------------------------------------------------------------------------------------------------------------------------------------------------------------------------------------------------------------------------------------------------------------------------------------------------------------------------------------------------------------------------------------------------------------------------------------------------------------------------------------------------------------------------------------------------------------------------------------------------------------------------------------------------------------------------------------------------------------------------------------------------------------------------------------------------------------------------------------------------------------------------------------------------------------------------------------------------------------------------------------------------------------------------|-----------|-----------|------------|------------|-----------|-----------|------------|--------------------|---------------|-----------|-----------|-------------|------------|--------------|------------|-------------|---------------------------------------------|---------------|----------------|---------------|------------|--------------|----------------|-----------------------------|--------------------|------------|---------------------|------------|-------------|------------------|-------------------------------|---------------------------|-------------|-----------------|------------|---------------|-----------------|------------|-------------|-------------|
|                                         | Ì      |                     |              |               | STRAPS                                                                                                                                                                                                                                                                                                                                                                                                                                                                                                                                                                                                                                                                                                                                                                                                                                                                                                                                                                                                                                                                                                                                                                                                                                                                                                                                                                                                                                                                                                                                                                                                                                                                                       |           |           |            |            |           |           |            | ZERO-BAND CAP LAMP |               |           | AN        | GLE         | LANTERN    |              |            | SCI         | ENE                                         |               |                |               |            |              |                |                             |                    |            |                     |            |             |                  |                               |                           |             |                 |            |               |                 |            |             |             |
|                                         |        | XPP-5450G           | XPP-5452G    | XPP-5453G     | XPP-5454G                                                                                                                                                                                                                                                                                                                                                                                                                                                                                                                                                                                                                                                                                                                                                                                                                                                                                                                                                                                                                                                                                                                                                                                                                                                                                                                                                                                                                                                                                                                                                                                                                                                                                    | XPP-5456G | XPP-5458G | XPP-5460GX | XPP-5462GX | XPR-5553G | XPR-5554G | XPR-5562GX | XPP-5454GC         | ХРР-5460GСХ   | XPR-5560G | XPR-5561G | XPP-5566GX  | XPR-5568GX | XPR-5580G    | XPR-5582GX | XPR-5584GMX | XPR-5586GX                                  | XPR-5592GX    | XPR-5592GCX    | XPP-5410G     | XPP-5411GX | XPP-5414GX   | XPP-5414GX-K01 | XPP-5418GX                  | XPP-5418GX-K01     | XPP-5420GA | XPP-5420GXA         | XPP-5422GA | XPP-5422GMA | XPP-5422GXA      | XPP-5422GMXA                  | XPR-5522GMX               | XPR-5542GMX | XPP-5420G       | XPP-5420GX | XPP-5422G     | XPP-5422GM      | XPP-5422GX | XPP-5422GMX | XPP-5422GXL |
| DUAL-LIGHT                              |        |                     |              |               |                                                                                                                                                                                                                                                                                                                                                                                                                                                                                                                                                                                                                                                                                                                                                                                                                                                                                                                                                                                                                                                                                                                                                                                                                                                                                                                                                                                                                                                                                                                                                                                                                                                                                              |           |           |            |            | Ю         | Ю         |            |                    |               |           |           |             |            |              |            |             |                                             |               |                |               |            |              |                |                             |                    |            |                     |            |             |                  |                               |                           |             |                 |            |               |                 |            |             |             |
| MULTI-FUNCTION                          | i      |                     | П            |               |                                                                                                                                                                                                                                                                                                                                                                                                                                                                                                                                                                                                                                                                                                                                                                                                                                                                                                                                                                                                                                                                                                                                                                                                                                                                                                                                                                                                                                                                                                                                                                                                                                                                                              |           |           |            |            |           |           |            |                    |               |           |           | П           |            |              |            |             |                                             |               |                |               |            |              |                |                             |                    |            |                     | П          |             |                  |                               |                           |             |                 |            |               |                 |            |             |             |
| BATTERY                                 | i      | 3<br>AAA            | 3            | 3<br>AAA      | 3<br>AAA                                                                                                                                                                                                                                                                                                                                                                                                                                                                                                                                                                                                                                                                                                                                                                                                                                                                                                                                                                                                                                                                                                                                                                                                                                                                                                                                                                                                                                                                                                                                                                                                                                                                                     | 3         | 3         | 3          | 3          | USB       | USB       | USB        | 3<br>AAA           | 3             | LI-ION    | LI-ION    | 3           | LI-ION     | LI-ION       | LI-ION     | LI-ION      | LI-ION                                      | LI-ION        | LI-ION         | 2<br>AAA      | 2          | 2            | 2              | 3                           | 3                  | 3          | 3                   | 3          | 3           | 3                | 3                             | LI-ION                    | LI-ION      | 3               | 3          | 3<br>A A*     | 3               | 3          | 3<br>AA*    | 3           |
| CLIP                                    | i      | AAA                 |              | AAA           | Ann                                                                                                                                                                                                                                                                                                                                                                                                                                                                                                                                                                                                                                                                                                                                                                                                                                                                                                                                                                                                                                                                                                                                                                                                                                                                                                                                                                                                                                                                                                                                                                                                                                                                                          | AA.       |           | 700        | - AA       |           |           |            | AAA                | AAA           | П         |           |             |            |              |            |             |                                             |               |                |               |            |              |                | - AA                        | An .               |            |                     |            |             |                  |                               |                           |             |                 |            |               |                 |            |             |             |
| MOUNT                                   | i      |                     |              |               |                                                                                                                                                                                                                                                                                                                                                                                                                                                                                                                                                                                                                                                                                                                                                                                                                                                                                                                                                                                                                                                                                                                                                                                                                                                                                                                                                                                                                                                                                                                                                                                                                                                                                              |           |           |            |            | Ю         | Ш         |            |                    |               |           |           |             |            |              |            |             |                                             |               |                |               |            |              |                |                             |                    |            |                     |            |             |                  |                               |                           |             |                 |            |               |                 |            |             |             |
| MAGNET(S)                               | i      |                     |              |               |                                                                                                                                                                                                                                                                                                                                                                                                                                                                                                                                                                                                                                                                                                                                                                                                                                                                                                                                                                                                                                                                                                                                                                                                                                                                                                                                                                                                                                                                                                                                                                                                                                                                                              |           |           |            |            |           |           |            |                    |               |           |           |             |            |              |            |             |                                             |               |                |               |            |              |                |                             |                    |            |                     |            |             |                  |                               |                           |             |                 |            |               |                 |            |             |             |
| DUSTPROOF/WATER                         | RPROOF |                     | П            |               |                                                                                                                                                                                                                                                                                                                                                                                                                                                                                                                                                                                                                                                                                                                                                                                                                                                                                                                                                                                                                                                                                                                                                                                                                                                                                                                                                                                                                                                                                                                                                                                                                                                                                              |           |           |            |            |           |           |            |                    |               |           | П         | П           |            |              |            |             |                                             |               |                |               |            |              |                |                             |                    | П          |                     |            |             | П                |                               |                           |             |                 |            |               |                 |            |             |             |
| CERTIFICATIONS  ALL PRODUCTS ARE RATED: |        | Interest  Ex  IECEX | interest  Ex | CUL US LUSTED | INTERES AND INTERES. |           |           | IECEX      | €x>        | r         | EXX       |            | EX IECEX           | e Intertex Ex | MSHA      | EX IECEX  | N<br>MHETEO | NAMETRO .  | Œx⟩<br>IECEx | o nerek    | EX IECEX    | culus us u | N<br>DIMETTIO | EX IECEX  NFPA | EX IECEX MSHA | c UL USTED | intertex  Ex |                | Interfect.  Ex  IECEX  NFPA | INCEX  INCEX  NFPA | EX IECEX   | Intertex  EX  IECEX | INCEX      | INCOME.     | EX.              | INGERTER  EX  INGERTER  IEGEX | Intertex  EX  IECEX  MSHA | EX          | lourtek<br>MSHA | Interest   | District MSHA | interreck  MSHA | Dometek    | Intertex    | ntertek     |
| FLASHLIGHT/SPOTL                        | LIGHT  |                     |              | _             |                                                                                                                                                                                                                                                                                                                                                                                                                                                                                                                                                                                                                                                                                                                                                                                                                                                                                                                                                                                                                                                                                                                                                                                                                                                                                                                                                                                                                                                                                                                                                                                                                                                                                              |           |           |            |            |           |           |            |                    |               |           |           |             |            |              |            |             |                                             |               |                |               |            |              |                |                             |                    |            |                     |            |             | _                |                               |                           | _           |                 |            |               |                 |            |             |             |
| LUMENS                                  |        |                     | 180          | 190           | 115                                                                                                                                                                                                                                                                                                                                                                                                                                                                                                                                                                                                                                                                                                                                                                                                                                                                                                                                                                                                                                                                                                                                                                                                                                                                                                                                                                                                                                                                                                                                                                                                                                                                                          | 100       | 130       |            |            | 225       |           | 275        | 115                |               | 90        | 90        | 200         | 200        |              | 1750       |             |                                             |               |                | 30            | 125        | 120          | 120            | 200                         | 200                | 140        | 210                 | 120        | 120         | 210              | 210                           | 240                       | 400         | 160             | 235        | 160           | 160             | 235        |             | 210         |
| RUNTIME (HRS.)                          |        | 13.5                | 6            | 5             | 5                                                                                                                                                                                                                                                                                                                                                                                                                                                                                                                                                                                                                                                                                                                                                                                                                                                                                                                                                                                                                                                                                                                                                                                                                                                                                                                                                                                                                                                                                                                                                                                                                                                                                            | 18        | 14        | 3.5        | 6.75       | 7.5       | 7.5       | 6          | 5                  | 3.5           | 15        | 13        | 11          | 7          | 12           | 5          | 13          | 10                                          |               |                | 18            | 2.25       | 24           | 24             | 10.5                        | 10.5               | 14         | 14                  | 17.5       | 17.5        | 14               | 14                            | 8                         | 10.5        | 14              | 14         | 19            | 19              | 14         | 14          | 14          |
| BEAM DISTANCE (M)                       | )      | 80                  | 93           | 104           | 82                                                                                                                                                                                                                                                                                                                                                                                                                                                                                                                                                                                                                                                                                                                                                                                                                                                                                                                                                                                                                                                                                                                                                                                                                                                                                                                                                                                                                                                                                                                                                                                                                                                                                           | 140       | 120       | 106        | 120        | 110       | 1887      | 120        | 82                 | 106           | 47        | 108       | 401         | 401        | 635          | 552        | 237         | 388                                         |               |                | 40            | 55         | 111          | 111            | 143                         | 143                | 180        | 187                 | 170        | 170         | 187              | 187                           | 178                       | 215         | 180             | 187        | 170           | 170             | 187        | 187         | 187         |
| FLOODLIGHT                              |        |                     |              | _             |                                                                                                                                                                                                                                                                                                                                                                                                                                                                                                                                                                                                                                                                                                                                                                                                                                                                                                                                                                                                                                                                                                                                                                                                                                                                                                                                                                                                                                                                                                                                                                                                                                                                                              |           |           |            |            |           |           |            |                    |               |           |           |             |            |              |            |             |                                             |               |                | _             |            |              |                |                             |                    |            |                     |            |             | _                |                               |                           |             |                 |            |               |                 |            |             |             |
| LUMENS                                  |        |                     |              |               | 120                                                                                                                                                                                                                                                                                                                                                                                                                                                                                                                                                                                                                                                                                                                                                                                                                                                                                                                                                                                                                                                                                                                                                                                                                                                                                                                                                                                                                                                                                                                                                                                                                                                                                          |           |           |            |            |           |           | 250        |                    | 180           | 90        | 70        | 100         |            | 200          |            |             | 650                                         | 1200          |                |               |            |              | 120            |                             |                    |            |                     | 120        |             |                  | 130                           |                           |             |                 |            | 130           | 130             | 130        |             |             |
| RUNTIME (HRS.)                          |        |                     |              | 5             | 5.25                                                                                                                                                                                                                                                                                                                                                                                                                                                                                                                                                                                                                                                                                                                                                                                                                                                                                                                                                                                                                                                                                                                                                                                                                                                                                                                                                                                                                                                                                                                                                                                                                                                                                         | 13.5      | 12.5      | 3.5        | 7          | 15        | 6.5       | 6          | 6.5                | 3.5           | 15        | 12        | 11          | 7          | 14           |            |             | 10                                          | 6             | 6              |               |            | 24           | 24             |                             |                    |            |                     | 17.5       | 17.5        | 20               | 20                            | 8.5                       | 10.5        |                 |            | 19            | 19              | 20         | 20          |             |
| DUAL-LIGHT                              |        |                     |              |               |                                                                                                                                                                                                                                                                                                                                                                                                                                                                                                                                                                                                                                                                                                                                                                                                                                                                                                                                                                                                                                                                                                                                                                                                                                                                                                                                                                                                                                                                                                                                                                                                                                                                                              |           |           |            |            |           |           |            |                    |               |           |           |             |            |              |            |             |                                             |               |                |               |            |              |                |                             |                    |            |                     |            |             |                  |                               |                           |             |                 |            |               |                 |            |             |             |
| LUMENS                                  |        |                     |              |               |                                                                                                                                                                                                                                                                                                                                                                                                                                                                                                                                                                                                                                                                                                                                                                                                                                                                                                                                                                                                                                                                                                                                                                                                                                                                                                                                                                                                                                                                                                                                                                                                                                                                                              |           |           | _          |            |           | 160       |            | 160                | 200           | 180       | 140       | 205         | 205        |              |            |             | 900                                         |               |                |               |            |              | 120            |                             |                    |            |                     |            | 240         |                  |                               |                           |             |                 |            | 260           | 260             |            | 300         |             |
| RUNTIME (HRS.)                          |        |                     |              | 5             | 3.5                                                                                                                                                                                                                                                                                                                                                                                                                                                                                                                                                                                                                                                                                                                                                                                                                                                                                                                                                                                                                                                                                                                                                                                                                                                                                                                                                                                                                                                                                                                                                                                                                                                                                          | 6.5       | 6         | 3          | 6          | 7         | 4.5       | 5          | 4.5                | 3             | 6         | 9         | 11          | 7          | 9.25         |            |             | 8                                           |               |                |               |            | 24           | 24             |                             |                    |            |                     | 4.5        | 4.5         | 10               | 10                            | 4.75                      | 10          |                 |            | 4.5           | 4.5             | 10         | 10          |             |