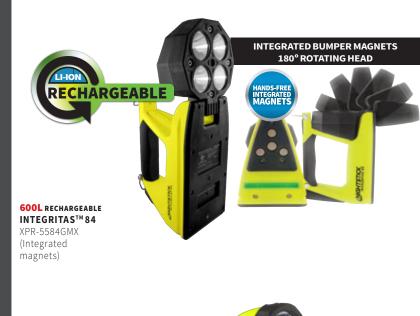

distribution facility. This commitment to excellence continues throughout the customer service experience...with a goal of 100% customer satisfaction and backed by a Limited Lifetime Warranty.

**EXCEPTIONAL VALUE** | The Nightstick product line is designed and manufactured to outperform any other product in its class.

We are committed to delivering the industry's best performing, highest-quality lighting products at the lowest possible price.









INTRINSICALLY SAFE LIGHTING PRODUCTS

140L 3AA

**210L** 3AA

XPP-5420GXA

XPP-5420GA



**HEADLAMPS** 





200L 3AAA Dual-Light, Low-Profile XPP-5460GX



**220L** 3AAA







Dual-Light, Magnetic charger, Zero-band

XPP-5454GC

**Dual-Light** 

**Dual-Light** 

5560-CHGR10

(Charger only)

5560-CHGR50 (Charger only)