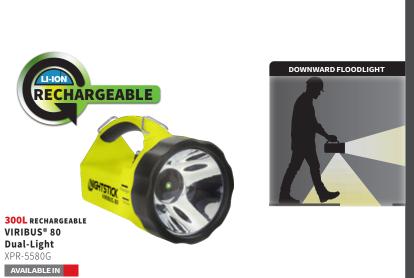

INTRINSICALLY SAFE LIGHTING PRODUCTS

140L 3AA

**210L** 3AA

XPP-5420GXA

XPP-5420GA

**HEADLAMPS** 

200L 3AAA Dual-Light, Low-Profile XPP-5460GX

**220L** 3AAA

Dual-Light, Magnetic charger, Zero-band

XPP-5454GC

**Dual-Light** 

**Dual-Light** 

5560-CHGR10

(Charger only)

5560-CHGR50 (Charger only)