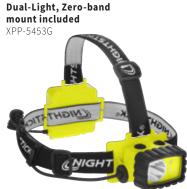

Dual-Light, Magnetic charger, Zero-band

XPP-5454GC

**Dual-Light** 

**Dual-Light** 

5560-CHGR10

(Charger only)

5560-CHGR50 (Charger only)