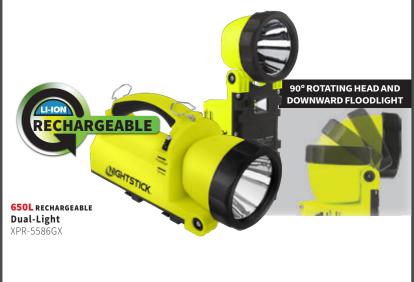

### **PERFORMANCE, QUALITY AND VALUE**

the competition with superior lumens, candela, beam distance and runtime. The Nightstick product line is built with industry-leading LEDs, durable housing materials, precision engineered reflectors, reliable switch functionality, innovative electronics and the latest generation battery technology. Many products include our innovative Dual-Light technology, allowing simultaneous use of both flashlight and downward floodlight, for maximum safety and visibilty when needed the most.