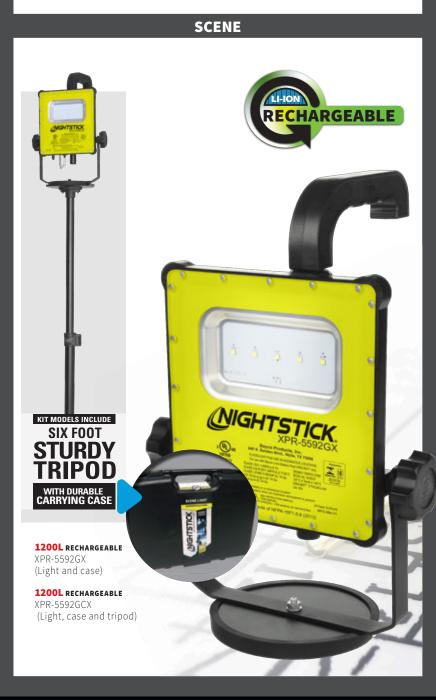

# FEATURES & SPECIFICATIONS at a glance

For more information, products or a distributor near you, visit nightstick.com

available at BrightGuy.com

|                                         | [      | HEADLAMPS           |              |               |                                                                                                                                                                                                                                                                                                                                                                                                                                                                                                                                                                                                                                                                                                                                                                                                                                                                                                                                                                                                                                                                                                                                                                                                                                                                                                                                                                                                                                                                                                                                                                                                                                                                                              |           |           |            |            |           |           |            |                    | AREA LIGHTS   |           |           |             |            |              |            |             | HANDHELDS                                   |               |                |               |            |              |                |                             |                    |            |                     |            |             | UL-913 HANDHELDS |                               |                           |             |                 |            |               |                 |            |             |             |
|-----------------------------------------|--------|---------------------|--------------|---------------|----------------------------------------------------------------------------------------------------------------------------------------------------------------------------------------------------------------------------------------------------------------------------------------------------------------------------------------------------------------------------------------------------------------------------------------------------------------------------------------------------------------------------------------------------------------------------------------------------------------------------------------------------------------------------------------------------------------------------------------------------------------------------------------------------------------------------------------------------------------------------------------------------------------------------------------------------------------------------------------------------------------------------------------------------------------------------------------------------------------------------------------------------------------------------------------------------------------------------------------------------------------------------------------------------------------------------------------------------------------------------------------------------------------------------------------------------------------------------------------------------------------------------------------------------------------------------------------------------------------------------------------------------------------------------------------------|-----------|-----------|------------|------------|-----------|-----------|------------|--------------------|---------------|-----------|-----------|-------------|------------|--------------|------------|-------------|---------------------------------------------|---------------|----------------|---------------|------------|--------------|----------------|-----------------------------|--------------------|------------|---------------------|------------|-------------|------------------|-------------------------------|---------------------------|-------------|-----------------|------------|---------------|-----------------|------------|-------------|-------------|
|                                         | Ì      |                     |              |               | STRAPS                                                                                                                                                                                                                                                                                                                                                                                                                                                                                                                                                                                                                                                                                                                                                                                                                                                                                                                                                                                                                                                                                                                                                                                                                                                                                                                                                                                                                                                                                                                                                                                                                                                                                       |           |           |            |            |           |           |            | ZERO-BAND CAP LAMP |               |           | AN        | GLE         | LANTERN    |              |            | SCI         | ENE                                         |               |                |               |            |              |                |                             |                    |            |                     |            |             |                  |                               |                           |             |                 |            |               |                 |            |             |             |
|                                         |        | XPP-5450G           | XPP-5452G    | XPP-5453G     | XPP-5454G                                                                                                                                                                                                                                                                                                                                                                                                                                                                                                                                                                                                                                                                                                                                                                                                                                                                                                                                                                                                                                                                                                                                                                                                                                                                                                                                                                                                                                                                                                                                                                                                                                                                                    | XPP-5456G | XPP-5458G | XPP-5460GX | XPP-5462GX | XPR-5553G | XPR-5554G | XPR-5562GX | XPP-5454GC         | ХРР-5460GСХ   | XPR-5560G | XPR-5561G | XPP-5566GX  | XPR-5568GX | XPR-5580G    | XPR-5582GX | XPR-5584GMX | XPR-5586GX                                  | XPR-5592GX    | XPR-5592GCX    | XPP-5410G     | XPP-5411GX | XPP-5414GX   | XPP-5414GX-K01 | XPP-5418GX                  | XPP-5418GX-K01     | XPP-5420GA | XPP-5420GXA         | XPP-5422GA | XPP-5422GMA | XPP-5422GXA      | XPP-5422GMXA                  | XPR-5522GMX               | XPR-5542GMX | XPP-5420G       | XPP-5420GX | XPP-5422G     | XPP-5422GM      | XPP-5422GX | XPP-5422GMX | XPP-5422GXL |
| DUAL-LIGHT                              |        |                     |              |               |                                                                                                                                                                                                                                                                                                                                                                                                                                                                                                                                                                                                                                                                                                                                                                                                                                                                                                                                                                                                                                                                                                                                                                                                                                                                                                                                                                                                                                                                                                                                                                                                                                                                                              |           |           |            |            | Ю         | Ю         |            |                    |               |           |           |             |            |              |            |             |                                             |               |                |               |            |              |                |                             |                    |            |                     |            |             |                  |                               |                           |             |                 |            |               |                 |            |             |             |
| MULTI-FUNCTION                          | i      |                     | П            |               |                                                                                                                                                                                                                                                                                                                                                                                                                                                                                                                                                                                                                                                                                                                                                                                                                                                                                                                                                                                                                                                                                                                                                                                                                                                                                                                                                                                                                                                                                                                                                                                                                                                                                              |           |           |            |            |           |           |            |                    |               |           |           | П           |            |              |            |             |                                             |               |                |               |            |              |                |                             |                    |            |                     | П          |             |                  |                               |                           |             |                 |            |               |                 |            |             |             |
| BATTERY                                 | i      | 3<br>AAA            | 3            | 3<br>AAA      | 3<br>AAA                                                                                                                                                                                                                                                                                                                                                                                                                                                                                                                                                                                                                                                                                                                                                                                                                                                                                                                                                                                                                                                                                                                                                                                                                                                                                                                                                                                                                                                                                                                                                                                                                                                                                     | 3         | 3         | 3          | 3          | USB       | USB       | USB        | 3<br>AAA           | 3             | LI-ION    | LI-ION    | 3           | LI-ION     | LI-ION       | LI-ION     | LI-ION      | LI-ION                                      | LI-ION        | LI-ION         | 2<br>AAA      | 2          | 2            | 2              | 3                           | 3                  | 3          | 3                   | 3          | 3           | 3                | 3                             | LI-ION                    | LI-ION      | 3               | 3          | 3<br>A A*     | 3               | 3          | 3<br>AA*    | 3           |
| CLIP                                    | i      | AAA                 |              | AAA           | Ann                                                                                                                                                                                                                                                                                                                                                                                                                                                                                                                                                                                                                                                                                                                                                                                                                                                                                                                                                                                                                                                                                                                                                                                                                                                                                                                                                                                                                                                                                                                                                                                                                                                                                          | AA.       |           | 700        | - AA       |           |           |            | AAA                | AAA           | П         |           |             |            |              |            |             |                                             |               |                |               |            |              |                | - AA                        | An .               |            |                     |            |             |                  |                               |                           |             |                 |            |               |                 |            |             |             |
| MOUNT                                   | i      |                     |              |               |                                                                                                                                                                                                                                                                                                                                                                                                                                                                                                                                                                                                                                                                                                                                                                                                                                                                                                                                                                                                                                                                                                                                                                                                                                                                                                                                                                                                                                                                                                                                                                                                                                                                                              |           |           |            |            | Ю         | Ш         |            |                    |               |           |           |             |            |              |            |             |                                             |               |                |               |            |              |                |                             |                    |            |                     |            |             |                  |                               |                           |             |                 |            |               |                 |            |             |             |
| MAGNET(S)                               | i      |                     |              |               |                                                                                                                                                                                                                                                                                                                                                                                                                                                                                                                                                                                                                                                                                                                                                                                                                                                                                                                                                                                                                                                                                                                                                                                                                                                                                                                                                                                                                                                                                                                                                                                                                                                                                              |           |           |            |            |           |           |            |                    |               |           |           |             |            |              |            |             |                                             |               |                |               |            |              |                |                             |                    |            |                     |            |             |                  |                               |                           |             |                 |            |               |                 |            |             |             |
| DUSTPROOF/WATER                         | RPROOF |                     | П            |               |                                                                                                                                                                                                                                                                                                                                                                                                                                                                                                                                                                                                                                                                                                                                                                                                                                                                                                                                                                                                                                                                                                                                                                                                                                                                                                                                                                                                                                                                                                                                                                                                                                                                                              |           |           |            |            |           |           |            |                    |               |           | П         | П           |            |              |            |             |                                             |               |                |               |            |              |                |                             |                    | П          |                     |            |             | П                |                               |                           |             |                 |            |               |                 |            |             |             |
| CERTIFICATIONS  ALL PRODUCTS ARE RATED: |        | Interest  Ex  IECEX | interest  Ex | CUL US LUSTED | INTERES AND INTERES. |           |           | IECEX      | €x>        | r         | EXX       |            | EX IECEX           | e Intertex Ex | MSHA      | EX IECEX  | N<br>MHETEO | NAMETRO .  | Œx⟩<br>IECEx | o nerek    | EX IECEX    | culus us u | N<br>DIMETTIO | EX IECEX  NFPA | EX IECEX MSHA | c UL USTED | intertex  Ex |                | Interfect.  Ex  IECEX  NFPA | INCEX  INCEX  NFPA | EX IECEX   | Intertex  EX  IECEX | INCEX      | INCOME.     | EX.              | INGERTER  EX  INGERTER  IEGEX | Intertex  EX  IECEX  MSHA | EX          | lourtek<br>MSHA | Interest   | District MSHA | interreck  MSHA | Dometek    | Intertex    | ntertek     |
| FLASHLIGHT/SPOTL                        | LIGHT  |                     |              | _             |                                                                                                                                                                                                                                                                                                                                                                                                                                                                                                                                                                                                                                                                                                                                                                                                                                                                                                                                                                                                                                                                                                                                                                                                                                                                                                                                                                                                                                                                                                                                                                                                                                                                                              |           |           |            |            |           |           |            |                    |               |           |           |             |            |              |            |             |                                             |               |                |               |            |              |                |                             |                    |            |                     |            |             | _                |                               |                           | _           |                 |            |               |                 |            |             |             |
| LUMENS                                  |        |                     | 180          | 190           | 115                                                                                                                                                                                                                                                                                                                                                                                                                                                                                                                                                                                                                                                                                                                                                                                                                                                                                                                                                                                                                                                                                                                                                                                                                                                                                                                                                                                                                                                                                                                                                                                                                                                                                          | 100       | 130       |            |            | 225       |           | 275        | 115                |               | 90        | 90        | 200         | 200        |              | 1750       |             |                                             |               |                | 30            | 125        | 120          | 120            | 200                         | 200                | 140        | 210                 | 120        | 120         | 210              | 210                           | 240                       | 400         | 160             | 235        | 160           | 160             | 235        |             | 210         |
| RUNTIME (HRS.)                          |        | 13.5                | 6            | 5             | 5                                                                                                                                                                                                                                                                                                                                                                                                                                                                                                                                                                                                                                                                                                                                                                                                                                                                                                                                                                                                                                                                                                                                                                                                                                                                                                                                                                                                                                                                                                                                                                                                                                                                                            | 18        | 14        | 3.5        | 6.75       | 7.5       | 7.5       | 6          | 5                  | 3.5           | 15        | 13        | 11          | 7          | 12           | 5          | 13          | 10                                          |               |                | 18            | 2.25       | 24           | 24             | 10.5                        | 10.5               | 14         | 14                  | 17.5       | 17.5        | 14               | 14                            | 8                         | 10.5        | 14              | 14         | 19            | 19              | 14         | 14          | 14          |
| BEAM DISTANCE (M)                       | )      | 80                  | 93           | 104           | 82                                                                                                                                                                                                                                                                                                                                                                                                                                                                                                                                                                                                                                                                                                                                                                                                                                                                                                                                                                                                                                                                                                                                                                                                                                                                                                                                                                                                                                                                                                                                                                                                                                                                                           | 140       | 120       | 106        | 120        | 110       | 1887      | 120        | 82                 | 106           | 47        | 108       | 401         | 401        | 635          | 552        | 237         | 388                                         |               |                | 40            | 55         | 111          | 111            | 143                         | 143                | 180        | 187                 | 170        | 170         | 187              | 187                           | 178                       | 215         | 180             | 187        | 170           | 170             | 187        | 187         | 187         |
| FLOODLIGHT                              |        |                     |              | _             |                                                                                                                                                                                                                                                                                                                                                                                                                                                                                                                                                                                                                                                                                                                                                                                                                                                                                                                                                                                                                                                                                                                                                                                                                                                                                                                                                                                                                                                                                                                                                                                                                                                                                              |           |           |            |            |           |           |            |                    |               |           |           |             |            |              |            |             |                                             |               |                | _             |            |              |                |                             |                    |            |                     |            |             | _                |                               |                           |             |                 |            |               |                 |            |             |             |
| LUMENS                                  |        |                     |              |               | 120                                                                                                                                                                                                                                                                                                                                                                                                                                                                                                                                                                                                                                                                                                                                                                                                                                                                                                                                                                                                                                                                                                                                                                                                                                                                                                                                                                                                                                                                                                                                                                                                                                                                                          |           |           |            |            |           |           | 250        |                    | 180           | 90        | 70        | 100         |            | 200          |            |             | 650                                         | 1200          |                |               |            |              | 120            |                             |                    |            |                     | 120        |             |                  | 130                           |                           |             |                 |            | 130           | 130             | 130        |             |             |
| RUNTIME (HRS.)                          |        |                     |              | 5             | 5.25                                                                                                                                                                                                                                                                                                                                                                                                                                                                                                                                                                                                                                                                                                                                                                                                                                                                                                                                                                                                                                                                                                                                                                                                                                                                                                                                                                                                                                                                                                                                                                                                                                                                                         | 13.5      | 12.5      | 3.5        | 7          | 15        | 6.5       | 6          | 6.5                | 3.5           | 15        | 12        | 11          | 7          | 14           |            |             | 10                                          | 6             | 6              |               |            | 24           | 24             |                             |                    |            |                     | 17.5       | 17.5        | 20               | 20                            | 8.5                       | 10.5        |                 |            | 19            | 19              | 20         | 20          |             |
| DUAL-LIGHT                              |        |                     |              |               |                                                                                                                                                                                                                                                                                                                                                                                                                                                                                                                                                                                                                                                                                                                                                                                                                                                                                                                                                                                                                                                                                                                                                                                                                                                                                                                                                                                                                                                                                                                                                                                                                                                                                              |           |           |            |            |           |           |            |                    |               |           |           |             |            |              |            |             |                                             |               |                |               |            |              |                |                             |                    |            |                     |            |             |                  |                               |                           |             |                 |            |               |                 |            |             |             |
| LUMENS                                  |        |                     |              |               |                                                                                                                                                                                                                                                                                                                                                                                                                                                                                                                                                                                                                                                                                                                                                                                                                                                                                                                                                                                                                                                                                                                                                                                                                                                                                                                                                                                                                                                                                                                                                                                                                                                                                              |           |           | _          |            |           | 160       |            | 160                | 200           | 180       | 140       | 205         | 205        |              |            |             | 900                                         |               |                |               |            |              | 120            |                             |                    |            |                     |            | 240         |                  |                               |                           |             |                 |            | 260           | 260             |            | 300         |             |
| RUNTIME (HRS.)                          |        |                     |              | 5             | 3.5                                                                                                                                                                                                                                                                                                                                                                                                                                                                                                                                                                                                                                                                                                                                                                                                                                                                                                                                                                                                                                                                                                                                                                                                                                                                                                                                                                                                                                                                                                                                                                                                                                                                                          | 6.5       | 6         | 3          | 6          | 7         | 4.5       | 5          | 4.5                | 3             | 6         | 9         | 11          | 7          | 9.25         |            |             | 8                                           |               |                |               |            | 24           | 24             |                             |                    |            |                     | 4.5        | 4.5         | 10               | 10                            | 4.75                      | 10          |                 |            | 4.5           | 4.5             | 10         | 10          |             |