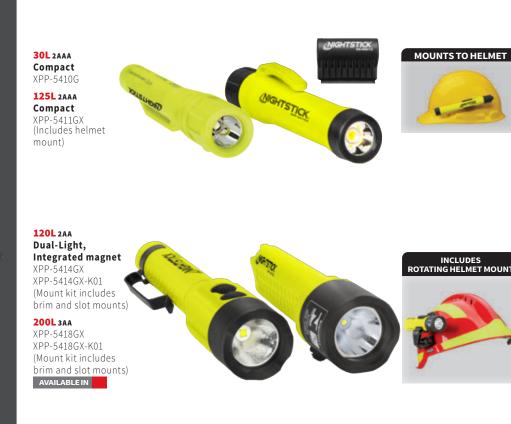

# FEATURES & SPECIFICATIONS at a glance

For more information, products or a distributor near you, visit nightstick.com

available at BrightGuy.com

|                                         | [      | HEADLAMPS           |              |               |                                                                                                                                                                                                                                                                                                                                                                                                                                                                                                                                                                                                                                                                                                                                                                                                                                                                                                                                                                                                                                                                                                                                                                                                                                                                                                                                                                                                                                                                                                                                                                                                                                                                                              |           |           |            |            |           |           |            |                    | AREA LIGHTS   |           |           |             |            |              |            |             | HANDHELDS                                   |               |                |               |            |              |                |                             |                    |            |                     |            |             | UL-913 HANDHELDS |                               |                           |             |                 |            |               |                 |            |             |             |
|-----------------------------------------|--------|---------------------|--------------|---------------|----------------------------------------------------------------------------------------------------------------------------------------------------------------------------------------------------------------------------------------------------------------------------------------------------------------------------------------------------------------------------------------------------------------------------------------------------------------------------------------------------------------------------------------------------------------------------------------------------------------------------------------------------------------------------------------------------------------------------------------------------------------------------------------------------------------------------------------------------------------------------------------------------------------------------------------------------------------------------------------------------------------------------------------------------------------------------------------------------------------------------------------------------------------------------------------------------------------------------------------------------------------------------------------------------------------------------------------------------------------------------------------------------------------------------------------------------------------------------------------------------------------------------------------------------------------------------------------------------------------------------------------------------------------------------------------------|-----------|-----------|------------|------------|-----------|-----------|------------|--------------------|---------------|-----------|-----------|-------------|------------|--------------|------------|-------------|---------------------------------------------|---------------|----------------|---------------|------------|--------------|----------------|-----------------------------|--------------------|------------|---------------------|------------|-------------|------------------|-------------------------------|---------------------------|-------------|-----------------|------------|---------------|-----------------|------------|-------------|-------------|
|                                         | Ì      |                     |              |               | STRAPS                                                                                                                                                                                                                                                                                                                                                                                                                                                                                                                                                                                                                                                                                                                                                                                                                                                                                                                                                                                                                                                                                                                                                                                                                                                                                                                                                                                                                                                                                                                                                                                                                                                                                       |           |           |            |            |           |           |            | ZERO-BAND CAP LAMP |               |           | AN        | GLE         | LANTERN    |              |            | SCI         | ENE                                         |               |                |               |            |              |                |                             |                    |            |                     |            |             |                  |                               |                           |             |                 |            |               |                 |            |             |             |
|                                         |        | XPP-5450G           | XPP-5452G    | XPP-5453G     | XPP-5454G                                                                                                                                                                                                                                                                                                                                                                                                                                                                                                                                                                                                                                                                                                                                                                                                                                                                                                                                                                                                                                                                                                                                                                                                                                                                                                                                                                                                                                                                                                                                                                                                                                                                                    | XPP-5456G | XPP-5458G | XPP-5460GX | XPP-5462GX | XPR-5553G | XPR-5554G | XPR-5562GX | XPP-5454GC         | ХРР-5460GСХ   | XPR-5560G | XPR-5561G | XPP-5566GX  | XPR-5568GX | XPR-5580G    | XPR-5582GX | XPR-5584GMX | XPR-5586GX                                  | XPR-5592GX    | XPR-5592GCX    | XPP-5410G     | XPP-5411GX | XPP-5414GX   | XPP-5414GX-K01 | XPP-5418GX                  | XPP-5418GX-K01     | XPP-5420GA | XPP-5420GXA         | XPP-5422GA | XPP-5422GMA | XPP-5422GXA      | XPP-5422GMXA                  | XPR-5522GMX               | XPR-5542GMX | XPP-5420G       | XPP-5420GX | XPP-5422G     | XPP-5422GM      | XPP-5422GX | XPP-5422GMX | XPP-5422GXL |
| DUAL-LIGHT                              |        |                     |              |               |                                                                                                                                                                                                                                                                                                                                                                                                                                                                                                                                                                                                                                                                                                                                                                                                                                                                                                                                                                                                                                                                                                                                                                                                                                                                                                                                                                                                                                                                                                                                                                                                                                                                                              |           |           |            |            | Ю         | Ю         |            |                    |               |           |           |             |            |              |            |             |                                             |               |                |               |            |              |                |                             |                    |            |                     |            |             |                  |                               |                           |             |                 |            |               |                 |            |             |             |
| MULTI-FUNCTION                          | i      |                     | П            |               |                                                                                                                                                                                                                                                                                                                                                                                                                                                                                                                                                                                                                                                                                                                                                                                                                                                                                                                                                                                                                                                                                                                                                                                                                                                                                                                                                                                                                                                                                                                                                                                                                                                                                              |           |           |            |            |           |           |            |                    |               |           |           | П           |            |              |            |             |                                             |               |                |               |            |              |                |                             |                    |            |                     | П          |             |                  |                               |                           |             |                 |            |               |                 |            |             |             |
| BATTERY                                 | i      | 3<br>AAA            | 3            | 3<br>AAA      | 3<br>AAA                                                                                                                                                                                                                                                                                                                                                                                                                                                                                                                                                                                                                                                                                                                                                                                                                                                                                                                                                                                                                                                                                                                                                                                                                                                                                                                                                                                                                                                                                                                                                                                                                                                                                     | 3         | 3         | 3          | 3          | USB       | USB       | USB        | 3<br>AAA           | 3             | LI-ION    | LI-ION    | 3           | LI-ION     | LI-ION       | LI-ION     | LI-ION      | LI-ION                                      | LI-ION        | LI-ION         | 2<br>AAA      | 2          | 2            | 2              | 3                           | 3                  | 3          | 3                   | 3          | 3           | 3                | 3                             | LI-ION                    | LI-ION      | 3               | 3          | 3<br>A A*     | 3               | 3          | 3<br>AA*    | 3           |
| CLIP                                    | i      | AAA                 |              | AAA           | Ann                                                                                                                                                                                                                                                                                                                                                                                                                                                                                                                                                                                                                                                                                                                                                                                                                                                                                                                                                                                                                                                                                                                                                                                                                                                                                                                                                                                                                                                                                                                                                                                                                                                                                          | AA.       |           | 700        | - AA       |           |           |            | AAA                | AAA           | П         |           |             |            |              |            |             |                                             |               |                |               |            |              |                | - AA                        | An .               |            |                     |            |             |                  |                               |                           |             |                 |            |               |                 |            |             |             |
| MOUNT                                   | i      |                     |              |               |                                                                                                                                                                                                                                                                                                                                                                                                                                                                                                                                                                                                                                                                                                                                                                                                                                                                                                                                                                                                                                                                                                                                                                                                                                                                                                                                                                                                                                                                                                                                                                                                                                                                                              |           |           |            |            | Ю         | Ш         |            |                    |               |           |           |             |            |              |            |             |                                             |               |                |               |            |              |                |                             |                    |            |                     |            |             |                  |                               |                           |             |                 |            |               |                 |            |             |             |
| MAGNET(S)                               | i      |                     |              |               |                                                                                                                                                                                                                                                                                                                                                                                                                                                                                                                                                                                                                                                                                                                                                                                                                                                                                                                                                                                                                                                                                                                                                                                                                                                                                                                                                                                                                                                                                                                                                                                                                                                                                              |           |           |            |            |           |           |            |                    |               |           |           |             |            |              |            |             |                                             |               |                |               |            |              |                |                             |                    |            |                     |            |             |                  |                               |                           |             |                 |            |               |                 |            |             |             |
| DUSTPROOF/WATER                         | RPROOF |                     | П            |               |                                                                                                                                                                                                                                                                                                                                                                                                                                                                                                                                                                                                                                                                                                                                                                                                                                                                                                                                                                                                                                                                                                                                                                                                                                                                                                                                                                                                                                                                                                                                                                                                                                                                                              |           |           |            |            |           |           |            |                    |               |           | П         | П           |            |              |            |             |                                             |               |                |               |            |              |                |                             |                    | П          |                     |            |             | П                |                               |                           |             |                 |            |               |                 |            |             |             |
| CERTIFICATIONS  ALL PRODUCTS ARE RATED: |        | Interest  Ex  IECEX | interest  Ex | CUL US LUSTED | INTERES AND INTERES. |           |           | IECEX      | €x>        | r         | EXX       |            | EX IECEX           | e Intertex Ex | MSHA      | EX IECEX  | N<br>MHETEO | NAMETRO .  | Œx⟩<br>IECEx | o nerek    | EX IECEX    | culus us u | N<br>DIMETTIO | EX IECEX  NFPA | EX IECEX MSHA | c UL USTED | intertex  Ex |                | Interfect.  Ex  IECEX  NFPA | INCEX  INCEX  NFPA | EX IECEX   | Intertex  EX  IECEX | INCEX      | INCOME.     | EX.              | INGERTER  EX  INGERTER  IEGEX | Intertex  EX  IECEX  MSHA | EX          | lourtek<br>MSHA | Interest   | District MSHA | interreck  MSHA | Dometek    | Intertex    | ntertek     |
| FLASHLIGHT/SPOTL                        | LIGHT  |                     |              | _             |                                                                                                                                                                                                                                                                                                                                                                                                                                                                                                                                                                                                                                                                                                                                                                                                                                                                                                                                                                                                                                                                                                                                                                                                                                                                                                                                                                                                                                                                                                                                                                                                                                                                                              |           |           |            |            |           |           |            |                    |               |           |           |             |            |              |            |             |                                             |               |                |               |            |              |                |                             |                    |            |                     |            |             | _                |                               |                           | _           |                 |            |               |                 |            |             |             |
| LUMENS                                  |        |                     | 180          | 190           | 115                                                                                                                                                                                                                                                                                                                                                                                                                                                                                                                                                                                                                                                                                                                                                                                                                                                                                                                                                                                                                                                                                                                                                                                                                                                                                                                                                                                                                                                                                                                                                                                                                                                                                          | 100       | 130       |            |            | 225       |           | 275        | 115                |               | 90        | 90        | 200         | 200        |              | 1750       |             |                                             |               |                | 30            | 125        | 120          | 120            | 200                         | 200                | 140        | 210                 | 120        | 120         | 210              | 210                           | 240                       | 400         | 160             | 235        | 160           | 160             | 235        |             | 210         |
| RUNTIME (HRS.)                          |        | 13.5                | 6            | 5             | 5                                                                                                                                                                                                                                                                                                                                                                                                                                                                                                                                                                                                                                                                                                                                                                                                                                                                                                                                                                                                                                                                                                                                                                                                                                                                                                                                                                                                                                                                                                                                                                                                                                                                                            | 18        | 14        | 3.5        | 6.75       | 7.5       | 7.5       | 6          | 5                  | 3.5           | 15        | 13        | 11          | 7          | 12           | 5          | 13          | 10                                          |               |                | 18            | 2.25       | 24           | 24             | 10.5                        | 10.5               | 14         | 14                  | 17.5       | 17.5        | 14               | 14                            | 8                         | 10.5        | 14              | 14         | 19            | 19              | 14         | 14          | 14          |
| BEAM DISTANCE (M)                       | )      | 80                  | 93           | 104           | 82                                                                                                                                                                                                                                                                                                                                                                                                                                                                                                                                                                                                                                                                                                                                                                                                                                                                                                                                                                                                                                                                                                                                                                                                                                                                                                                                                                                                                                                                                                                                                                                                                                                                                           | 140       | 120       | 106        | 120        | 110       | 1887      | 120        | 82                 | 106           | 47        | 108       | 401         | 401        | 635          | 552        | 237         | 388                                         |               |                | 40            | 55         | 111          | 111            | 143                         | 143                | 180        | 187                 | 170        | 170         | 187              | 187                           | 178                       | 215         | 180             | 187        | 170           | 170             | 187        | 187         | 187         |
| FLOODLIGHT                              |        |                     |              | _             |                                                                                                                                                                                                                                                                                                                                                                                                                                                                                                                                                                                                                                                                                                                                                                                                                                                                                                                                                                                                                                                                                                                                                                                                                                                                                                                                                                                                                                                                                                                                                                                                                                                                                              |           |           |            |            |           |           |            |                    |               |           |           |             |            |              |            |             |                                             |               |                | _             |            |              |                |                             |                    |            |                     |            |             | _                |                               |                           |             |                 |            |               |                 |            |             |             |
| LUMENS                                  |        |                     |              |               | 120                                                                                                                                                                                                                                                                                                                                                                                                                                                                                                                                                                                                                                                                                                                                                                                                                                                                                                                                                                                                                                                                                                                                                                                                                                                                                                                                                                                                                                                                                                                                                                                                                                                                                          |           |           |            |            |           |           | 250        |                    | 180           | 90        | 70        | 100         |            | 200          |            |             | 650                                         | 1200          |                |               |            |              | 120            |                             |                    |            |                     | 120        |             |                  | 130                           |                           |             |                 |            | 130           | 130             | 130        |             |             |
| RUNTIME (HRS.)                          |        |                     |              | 5             | 5.25                                                                                                                                                                                                                                                                                                                                                                                                                                                                                                                                                                                                                                                                                                                                                                                                                                                                                                                                                                                                                                                                                                                                                                                                                                                                                                                                                                                                                                                                                                                                                                                                                                                                                         | 13.5      | 12.5      | 3.5        | 7          | 15        | 6.5       | 6          | 6.5                | 3.5           | 15        | 12        | 11          | 7          | 14           |            |             | 10                                          | 6             | 6              |               |            | 24           | 24             |                             |                    |            |                     | 17.5       | 17.5        | 20               | 20                            | 8.5                       | 10.5        |                 |            | 19            | 19              | 20         | 20          |             |
| DUAL-LIGHT                              |        |                     |              |               |                                                                                                                                                                                                                                                                                                                                                                                                                                                                                                                                                                                                                                                                                                                                                                                                                                                                                                                                                                                                                                                                                                                                                                                                                                                                                                                                                                                                                                                                                                                                                                                                                                                                                              |           |           |            |            |           |           |            |                    |               |           |           |             |            |              |            |             |                                             |               |                |               |            |              |                |                             |                    |            |                     |            |             |                  |                               |                           |             |                 |            |               |                 |            |             |             |
| LUMENS                                  |        |                     |              |               |                                                                                                                                                                                                                                                                                                                                                                                                                                                                                                                                                                                                                                                                                                                                                                                                                                                                                                                                                                                                                                                                                                                                                                                                                                                                                                                                                                                                                                                                                                                                                                                                                                                                                              |           |           | _          |            |           | 160       |            | 160                | 200           | 180       | 140       | 205         | 205        |              |            |             | 900                                         |               |                |               |            |              | 120            |                             |                    |            |                     |            | 240         |                  |                               |                           |             |                 |            | 260           | 260             |            | 300         |             |
| RUNTIME (HRS.)                          |        |                     |              | 5             | 3.5                                                                                                                                                                                                                                                                                                                                                                                                                                                                                                                                                                                                                                                                                                                                                                                                                                                                                                                                                                                                                                                                                                                                                                                                                                                                                                                                                                                                                                                                                                                                                                                                                                                                                          | 6.5       | 6         | 3          | 6          | 7         | 4.5       | 5          | 4.5                | 3             | 6         | 9         | 11          | 7          | 9.25         |            |             | 8                                           |               |                |               |            | 24           | 24             |                             |                    |            |                     | 4.5        | 4.5         | 10               | 10                            | 4.75                      | 10          |                 |            | 4.5           | 4.5             | 10         | 10          |             |