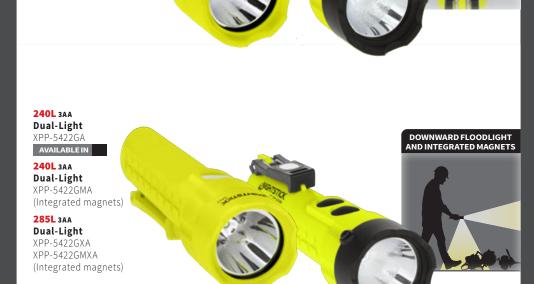

# FEATURES & SPECIFICATIONS at a glance

For more information, products or a distributor near you, visit nightstick.com

available at BrightGuy.com

|                                         | [      | HEADLAMPS           |              |               |                                                                                                                                                                                                                                                                                                                                                                                                                                                                                                                                                                                                                                                                                                                                                                                                                                                                                                                                                                                                                                                                                                                                                                                                                                                                                                                                                                                                                                                                                                                                                                                                                                                                                              |           |           |            |            |           |           |            |                    | AREA LIGHTS   |           |           |             |            |              |            |             | HANDHELDS                                   |               |                |               |            |              |                |                             |                    |            |                     |            |             | UL-913 HANDHELDS |                               |                           |             |                 |            |               |                 |            |             |             |
|-----------------------------------------|--------|---------------------|--------------|---------------|----------------------------------------------------------------------------------------------------------------------------------------------------------------------------------------------------------------------------------------------------------------------------------------------------------------------------------------------------------------------------------------------------------------------------------------------------------------------------------------------------------------------------------------------------------------------------------------------------------------------------------------------------------------------------------------------------------------------------------------------------------------------------------------------------------------------------------------------------------------------------------------------------------------------------------------------------------------------------------------------------------------------------------------------------------------------------------------------------------------------------------------------------------------------------------------------------------------------------------------------------------------------------------------------------------------------------------------------------------------------------------------------------------------------------------------------------------------------------------------------------------------------------------------------------------------------------------------------------------------------------------------------------------------------------------------------|-----------|-----------|------------|------------|-----------|-----------|------------|--------------------|---------------|-----------|-----------|-------------|------------|--------------|------------|-------------|---------------------------------------------|---------------|----------------|---------------|------------|--------------|----------------|-----------------------------|--------------------|------------|---------------------|------------|-------------|------------------|-------------------------------|---------------------------|-------------|-----------------|------------|---------------|-----------------|------------|-------------|-------------|
|                                         | Ì      |                     |              |               | STRAPS                                                                                                                                                                                                                                                                                                                                                                                                                                                                                                                                                                                                                                                                                                                                                                                                                                                                                                                                                                                                                                                                                                                                                                                                                                                                                                                                                                                                                                                                                                                                                                                                                                                                                       |           |           |            |            |           |           |            | ZERO-BAND CAP LAMP |               |           | AN        | GLE         | LANTERN    |              |            | SCI         | ENE                                         |               |                |               |            |              |                |                             |                    |            |                     |            |             |                  |                               |                           |             |                 |            |               |                 |            |             |             |
|                                         |        | XPP-5450G           | XPP-5452G    | XPP-5453G     | XPP-5454G                                                                                                                                                                                                                                                                                                                                                                                                                                                                                                                                                                                                                                                                                                                                                                                                                                                                                                                                                                                                                                                                                                                                                                                                                                                                                                                                                                                                                                                                                                                                                                                                                                                                                    | XPP-5456G | XPP-5458G | XPP-5460GX | XPP-5462GX | XPR-5553G | XPR-5554G | XPR-5562GX | XPP-5454GC         | ХРР-5460GСХ   | XPR-5560G | XPR-5561G | XPP-5566GX  | XPR-5568GX | XPR-5580G    | XPR-5582GX | XPR-5584GMX | XPR-5586GX                                  | XPR-5592GX    | XPR-5592GCX    | XPP-5410G     | XPP-5411GX | XPP-5414GX   | XPP-5414GX-K01 | XPP-5418GX                  | XPP-5418GX-K01     | XPP-5420GA | XPP-5420GXA         | XPP-5422GA | XPP-5422GMA | XPP-5422GXA      | XPP-5422GMXA                  | XPR-5522GMX               | XPR-5542GMX | XPP-5420G       | XPP-5420GX | XPP-5422G     | XPP-5422GM      | XPP-5422GX | XPP-5422GMX | XPP-5422GXL |
| DUAL-LIGHT                              |        |                     |              |               |                                                                                                                                                                                                                                                                                                                                                                                                                                                                                                                                                                                                                                                                                                                                                                                                                                                                                                                                                                                                                                                                                                                                                                                                                                                                                                                                                                                                                                                                                                                                                                                                                                                                                              |           |           |            |            | Ю         | Ю         |            |                    |               |           |           |             |            |              |            |             |                                             |               |                |               |            |              |                |                             |                    |            |                     |            |             |                  |                               |                           |             |                 |            |               |                 |            |             |             |
| MULTI-FUNCTION                          | i      |                     | П            |               |                                                                                                                                                                                                                                                                                                                                                                                                                                                                                                                                                                                                                                                                                                                                                                                                                                                                                                                                                                                                                                                                                                                                                                                                                                                                                                                                                                                                                                                                                                                                                                                                                                                                                              |           |           |            |            |           |           |            |                    |               |           |           | П           |            |              |            |             |                                             |               |                |               |            |              |                |                             |                    |            |                     | П          |             |                  |                               |                           |             |                 |            |               |                 |            |             |             |
| BATTERY                                 | i      | 3<br>AAA            | 3            | 3<br>AAA      | 3<br>AAA                                                                                                                                                                                                                                                                                                                                                                                                                                                                                                                                                                                                                                                                                                                                                                                                                                                                                                                                                                                                                                                                                                                                                                                                                                                                                                                                                                                                                                                                                                                                                                                                                                                                                     | 3         | 3         | 3          | 3          | USB       | USB       | USB        | 3<br>AAA           | 3             | LI-ION    | LI-ION    | 3           | LI-ION     | LI-ION       | LI-ION     | LI-ION      | LI-ION                                      | LI-ION        | LI-ION         | 2<br>AAA      | 2          | 2            | 2              | 3                           | 3                  | 3          | 3                   | 3          | 3           | 3                | 3                             | LI-ION                    | LI-ION      | 3               | 3          | 3<br>A A*     | 3               | 3          | 3<br>AA*    | 3           |
| CLIP                                    | i      | AAA                 |              | AAA           | Ann                                                                                                                                                                                                                                                                                                                                                                                                                                                                                                                                                                                                                                                                                                                                                                                                                                                                                                                                                                                                                                                                                                                                                                                                                                                                                                                                                                                                                                                                                                                                                                                                                                                                                          | AA.       |           | 700        | - AA       |           |           |            | AAA                | AAA           | П         |           |             |            |              |            |             |                                             |               |                |               |            |              |                | - AA                        | An .               |            |                     |            |             |                  |                               |                           |             |                 |            |               |                 |            |             |             |
| MOUNT                                   | i      |                     |              |               |                                                                                                                                                                                                                                                                                                                                                                                                                                                                                                                                                                                                                                                                                                                                                                                                                                                                                                                                                                                                                                                                                                                                                                                                                                                                                                                                                                                                                                                                                                                                                                                                                                                                                              |           |           |            |            | Ю         | Ш         |            |                    |               |           |           |             |            |              |            |             |                                             |               |                |               |            |              |                |                             |                    |            |                     |            |             |                  |                               |                           |             |                 |            |               |                 |            |             |             |
| MAGNET(S)                               | i      |                     |              |               |                                                                                                                                                                                                                                                                                                                                                                                                                                                                                                                                                                                                                                                                                                                                                                                                                                                                                                                                                                                                                                                                                                                                                                                                                                                                                                                                                                                                                                                                                                                                                                                                                                                                                              |           |           |            |            |           |           |            |                    |               |           |           |             |            |              |            |             |                                             |               |                |               |            |              |                |                             |                    |            |                     |            |             |                  |                               |                           |             |                 |            |               |                 |            |             |             |
| DUSTPROOF/WATER                         | RPROOF |                     | П            |               |                                                                                                                                                                                                                                                                                                                                                                                                                                                                                                                                                                                                                                                                                                                                                                                                                                                                                                                                                                                                                                                                                                                                                                                                                                                                                                                                                                                                                                                                                                                                                                                                                                                                                              |           |           |            |            |           |           |            |                    |               |           | П         | П           |            |              |            |             |                                             |               |                |               |            |              |                |                             |                    | П          |                     |            |             | П                |                               |                           |             |                 |            |               |                 |            |             |             |
| CERTIFICATIONS  ALL PRODUCTS ARE RATED: |        | Interest  Ex  IECEX | interest  Ex | CUL US LUSTED | INTERES AND INTERES. |           |           | IECEX      | €x>        | r         | EXX       |            | EX IECEX           | e Intertex Ex | MSHA      | EX IECEX  | N<br>MHETEO | NAMETRO .  | Œx⟩<br>IECEx | o nerek    | EX IECEX    | culus us u | N<br>DIMETTIO | EX IECEX  NFPA | EX IECEX MSHA | c UL USTED | intertex  Ex |                | Interfect.  Ex  IECEX  NFPA | INCEX  INCEX  NFPA | EX IECEX   | Intertex  EX  IECEX | INCEX      | INCOME.     | EX.              | INGERTER  EX  INGERTER  IEGEX | Intertex  EX  IECEX  MSHA | EX          | lourtek<br>MSHA | Interest   | District MSHA | interreck  MSHA | Dometek    | Intertex    | ntertek     |
| FLASHLIGHT/SPOTL                        | LIGHT  |                     |              | _             |                                                                                                                                                                                                                                                                                                                                                                                                                                                                                                                                                                                                                                                                                                                                                                                                                                                                                                                                                                                                                                                                                                                                                                                                                                                                                                                                                                                                                                                                                                                                                                                                                                                                                              |           |           |            |            |           |           |            |                    |               |           |           |             |            |              |            |             |                                             |               |                |               |            |              |                |                             |                    |            |                     |            |             | _                |                               |                           | _           |                 |            |               |                 |            |             |             |
| LUMENS                                  |        |                     | 180          | 190           | 115                                                                                                                                                                                                                                                                                                                                                                                                                                                                                                                                                                                                                                                                                                                                                                                                                                                                                                                                                                                                                                                                                                                                                                                                                                                                                                                                                                                                                                                                                                                                                                                                                                                                                          | 100       | 130       |            |            | 225       |           | 275        | 115                |               | 90        | 90        | 200         | 200        |              | 1750       |             |                                             |               |                | 30            | 125        | 120          | 120            | 200                         | 200                | 140        | 210                 | 120        | 120         | 210              | 210                           | 240                       | 400         | 160             | 235        | 160           | 160             | 235        |             | 210         |
| RUNTIME (HRS.)                          |        | 13.5                | 6            | 5             | 5                                                                                                                                                                                                                                                                                                                                                                                                                                                                                                                                                                                                                                                                                                                                                                                                                                                                                                                                                                                                                                                                                                                                                                                                                                                                                                                                                                                                                                                                                                                                                                                                                                                                                            | 18        | 14        | 3.5        | 6.75       | 7.5       | 7.5       | 6          | 5                  | 3.5           | 15        | 13        | 11          | 7          | 12           | 5          | 13          | 10                                          |               |                | 18            | 2.25       | 24           | 24             | 10.5                        | 10.5               | 14         | 14                  | 17.5       | 17.5        | 14               | 14                            | 8                         | 10.5        | 14              | 14         | 19            | 19              | 14         | 14          | 14          |
| BEAM DISTANCE (M)                       | )      | 80                  | 93           | 104           | 82                                                                                                                                                                                                                                                                                                                                                                                                                                                                                                                                                                                                                                                                                                                                                                                                                                                                                                                                                                                                                                                                                                                                                                                                                                                                                                                                                                                                                                                                                                                                                                                                                                                                                           | 140       | 120       | 106        | 120        | 110       | 1887      | 120        | 82                 | 106           | 47        | 108       | 401         | 401        | 635          | 552        | 237         | 388                                         |               |                | 40            | 55         | 111          | 111            | 143                         | 143                | 180        | 187                 | 170        | 170         | 187              | 187                           | 178                       | 215         | 180             | 187        | 170           | 170             | 187        | 187         | 187         |
| FLOODLIGHT                              |        |                     |              | _             |                                                                                                                                                                                                                                                                                                                                                                                                                                                                                                                                                                                                                                                                                                                                                                                                                                                                                                                                                                                                                                                                                                                                                                                                                                                                                                                                                                                                                                                                                                                                                                                                                                                                                              |           |           |            |            |           |           |            |                    |               |           |           |             |            |              |            |             |                                             |               |                | _             |            |              |                |                             |                    |            |                     |            |             | _                |                               |                           |             |                 |            |               |                 |            |             |             |
| LUMENS                                  |        |                     |              |               | 120                                                                                                                                                                                                                                                                                                                                                                                                                                                                                                                                                                                                                                                                                                                                                                                                                                                                                                                                                                                                                                                                                                                                                                                                                                                                                                                                                                                                                                                                                                                                                                                                                                                                                          |           |           |            |            |           |           | 250        |                    | 180           | 90        | 70        | 100         |            | 200          |            |             | 650                                         | 1200          |                |               |            |              | 120            |                             |                    |            |                     | 120        |             |                  | 130                           |                           |             |                 |            | 130           | 130             | 130        |             |             |
| RUNTIME (HRS.)                          |        |                     |              | 5             | 5.25                                                                                                                                                                                                                                                                                                                                                                                                                                                                                                                                                                                                                                                                                                                                                                                                                                                                                                                                                                                                                                                                                                                                                                                                                                                                                                                                                                                                                                                                                                                                                                                                                                                                                         | 13.5      | 12.5      | 3.5        | 7          | 15        | 6.5       | 6          | 6.5                | 3.5           | 15        | 12        | 11          | 7          | 14           |            |             | 10                                          | 6             | 6              |               |            | 24           | 24             |                             |                    |            |                     | 17.5       | 17.5        | 20               | 20                            | 8.5                       | 10.5        |                 |            | 19            | 19              | 20         | 20          |             |
| DUAL-LIGHT                              |        |                     |              |               |                                                                                                                                                                                                                                                                                                                                                                                                                                                                                                                                                                                                                                                                                                                                                                                                                                                                                                                                                                                                                                                                                                                                                                                                                                                                                                                                                                                                                                                                                                                                                                                                                                                                                              |           |           |            |            |           |           |            |                    |               |           |           |             |            |              |            |             |                                             |               |                |               |            |              |                |                             |                    |            |                     |            |             |                  |                               |                           |             |                 |            |               |                 |            |             |             |
| LUMENS                                  |        |                     |              |               |                                                                                                                                                                                                                                                                                                                                                                                                                                                                                                                                                                                                                                                                                                                                                                                                                                                                                                                                                                                                                                                                                                                                                                                                                                                                                                                                                                                                                                                                                                                                                                                                                                                                                              |           |           | _          |            |           | 160       |            | 160                | 200           | 180       | 140       | 205         | 205        |              |            |             | 900                                         |               |                |               |            |              | 120            |                             |                    |            |                     |            | 240         |                  |                               |                           |             |                 |            | 260           | 260             |            | 300         |             |
| RUNTIME (HRS.)                          |        |                     |              | 5             | 3.5                                                                                                                                                                                                                                                                                                                                                                                                                                                                                                                                                                                                                                                                                                                                                                                                                                                                                                                                                                                                                                                                                                                                                                                                                                                                                                                                                                                                                                                                                                                                                                                                                                                                                          | 6.5       | 6         | 3          | 6          | 7         | 4.5       | 5          | 4.5                | 3             | 6         | 9         | 11          | 7          | 9.25         |            |             | 8                                           |               |                |               |            | 24           | 24             |                             |                    |            |                     | 4.5        | 4.5         | 10               | 10                            | 4.75                      | 10          |                 |            | 4.5           | 4.5             | 10         | 10          |             |