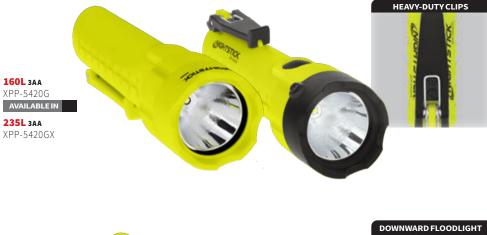

### **PERFORMANCE, QUALITY AND VALUE**

the competition with superior lumens, candela, beam distance and runtime. The Nightstick product line is built with industry-leading LEDs, durable housing materials, precision engineered reflectors, reliable switch functionality, innovative electronics and the latest generation battery technology. Many products include our innovative Dual-Light technology, allowing simultaneous use of both flashlight and downward floodlight, for maximum safety and visibilty when needed the most.